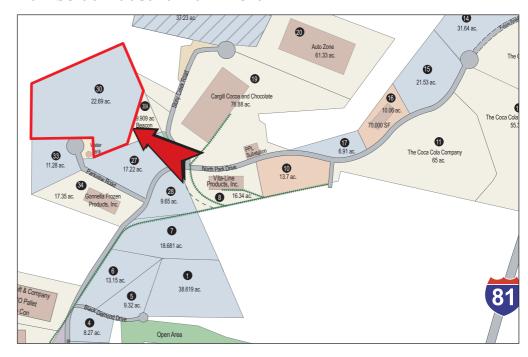

### SITE DETAILS

Owner: CAN DO

Prior use: Undeveloped Zoning: Industrial

Site acreage: 22.69 acres

Address: 305 Parkview Road

Hazle Township, PA 18202

Utilities: All utilities are to the property boundary.

Water: CAN DO, Inc. Sewer: CAN DO, Inc.

Industrial neighbors: Cargill Cocoa, AutoZone, ES Kluft & Company, Gonnella Frozen Products,

PECO Pallet, Pro Con, US Cold Storage, Vita-Line Products

Proximity to interstate: 2 Miles to Interstate 81, exit 143 via State Route 924