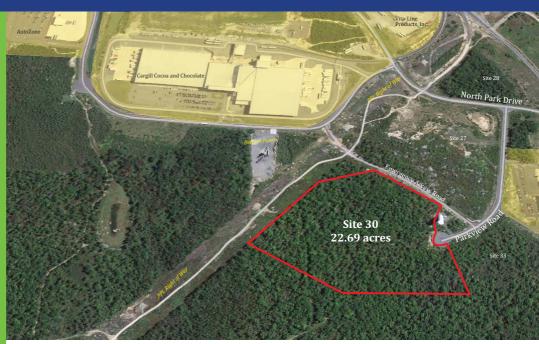

# Humboldt Industrial Park North Site 30

## For Sale

22.69 acres

305 Parkview Road Hazle Township, PA 18202

Industrial Site ideal for Manufacturing or Distribution/Logistics

\*\*Federal Opportunity Zone\*\*

### SITE DETAILS

Owner: CAN DO

Prior use: Undeveloped Zoning: Industrial

Site acreage: 22.69 acres

Address: 305 Parkview Road

Hazle Township, PA 18202

Utilities: All utilities are to the property boundary.

Water: CAN DO, Inc. Sewer: CAN DO, Inc.

Industrial neighbors: Cargill Cocoa, AutoZone, ES Kluft & Company, Gonnella Frozen Products,

PECO Pallet, Pro Con, US Cold Storage, Vita-Line Products

Proximity to interstate: 2 Miles to Interstate 81, exit 143 via State Route 924