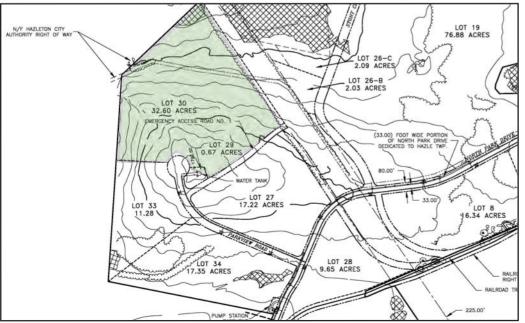

## **SITE DETAILS**

| 2                         |                                                                                                                                     |                                        |
|---------------------------|-------------------------------------------------------------------------------------------------------------------------------------|----------------------------------------|
| Owner:                    | CAN DO                                                                                                                              |                                        |
| Prior use:                | Undeveloped                                                                                                                         |                                        |
| Zoning:                   | Industrial                                                                                                                          |                                        |
| Site acreage:             | 22.69 acres                                                                                                                         |                                        |
| Address:                  | 305 Parkview Road                                                                                                                   |                                        |
|                           | Hazle Township, PA                                                                                                                  | 18202                                  |
| Utilities:                | All utilities are to the property boundary.                                                                                         |                                        |
|                           | Water:                                                                                                                              | CAN DO, Inc.                           |
|                           | Sewer:                                                                                                                              | CAN DO, Inc.                           |
|                           |                                                                                                                                     | Greater Hazleton Joint Sewer Authority |
|                           | Electric:                                                                                                                           | PPL Electric Utilities                 |
|                           | Natural Gas:                                                                                                                        | UGI Utilities                          |
| Site description:         | Minor wetlands are at the northern border of the site. A Hazleton City Authority<br>Right of Way also dissects the property.        |                                        |
| Property taxes:           | The site is designated a Keystone Opportunity Zone with most state and local property taxes abated through December 31, 2017.       |                                        |
| Industrial neighbors:     | Cargill Cocoa, AutoZone, ES Kluft & Company, Gonnella Frozen Products,<br>PECO Pallet, Pro Con, US Cold Storage, Vita-Line Products |                                        |
| Proximity to interstate:  | 2 Miles to Interstate 81, exit 143 via State Route 924                                                                              |                                        |
| Proximity to hub airport: | 40 miles to Wilkes-Barre/Scranton International Airport                                                                             |                                        |
|                           |                                                                                                                                     |                                        |

### SITE TOPOGRAPHY MAP

For more information, please contact CAN DO One South Church Street, Suite 200, Hazleton, PA 18201 570-455-1508 phone 570-454-7787 fax www.hazletoncando.com cando@hazletoncando.com