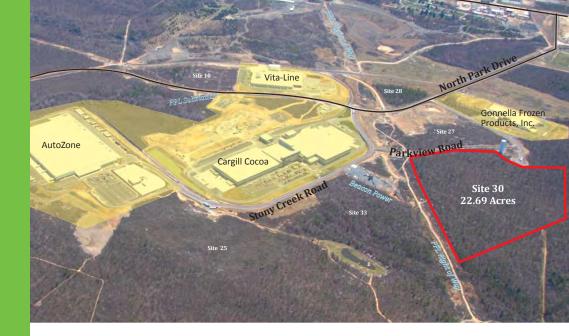

# **For Sale**

22.69 acres

305 Parkview Road Hazle Township, PA 18202

**State and Local Taxes abated through 2017!** 

Industrial site suited for Manufacturing / Distribution / Warehouse

## **SITE DETAILS**

| 2                         |                                                                                                                                     |                                        |
|---------------------------|-------------------------------------------------------------------------------------------------------------------------------------|----------------------------------------|
| Owner:                    | CAN DO                                                                                                                              |                                        |
| Prior use:                | Undeveloped                                                                                                                         |                                        |
| Zoning:                   | Industrial                                                                                                                          |                                        |
| Site acreage:             | 22.69 acres                                                                                                                         |                                        |
| Address:                  | 305 Parkview Road                                                                                                                   |                                        |
|                           | Hazle Township, PA                                                                                                                  | 18202                                  |
| Utilities:                | All utilities are to the property boundary.                                                                                         |                                        |
|                           | Water:                                                                                                                              | CAN DO, Inc.                           |
|                           | Sewer:                                                                                                                              | CAN DO, Inc.                           |
|                           |                                                                                                                                     | Greater Hazleton Joint Sewer Authority |
|                           | Electric:                                                                                                                           | PPL Electric Utilities                 |
|                           | Natural Gas:                                                                                                                        | UGI Utilities                          |
| Site description:         | Minor wetlands are at the northern border of the site. A Hazleton City Authority<br>Right of Way also dissects the property.        |                                        |
| Property taxes:           | The site is designated a Keystone Opportunity Zone with most state and local property taxes abated through December 31, 2017.       |                                        |
| Industrial neighbors:     | Cargill Cocoa, AutoZone, ES Kluft & Company, Gonnella Frozen Products,<br>PECO Pallet, Pro Con, US Cold Storage, Vita-Line Products |                                        |
| Proximity to interstate:  | 2 Miles to Interstate 81, exit 143 via State Route 924                                                                              |                                        |
| Proximity to hub airport: | 40 miles to Wilkes-Barre/Scranton International Airport                                                                             |                                        |
|                           |                                                                                                                                     |                                        |