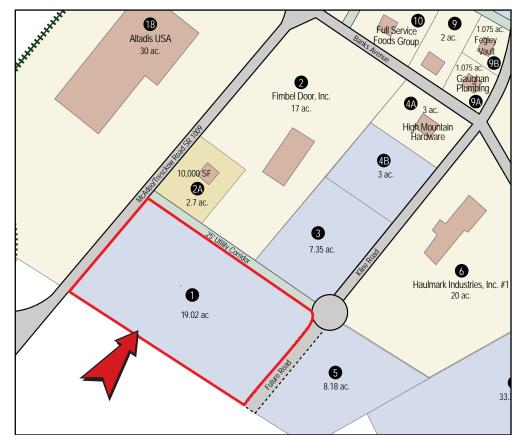

### **SITE DETAILS**

| Current owner:            | CAN DO Inc                                                                                                                                                                                  |
|---------------------------|---------------------------------------------------------------------------------------------------------------------------------------------------------------------------------------------|
| current owner:            | CAN DO, Inc.                                                                                                                                                                                |
| Previous use of the site: | Undeveloped                                                                                                                                                                                 |
| Site acreage:             | 19.02 acres                                                                                                                                                                                 |
| Address:                  | McAdoo/Tresckow Road (SR 1009)<br>McAdoo, PA 18237                                                                                                                                          |
| Property taxes:           | Site is designated a Keystone Opportunity Zone (KOZ) with most state and local property taxes abated through December 31, 2017.                                                             |
| Existing utilities:       | All utilities are locatethe property boundaryElectric:PPL UtilitiesPropane:UGI UtilitiesWater:CAN DO, Inc.Sewer:Kline Banks McAdoo Regional Authority<br>Banks Township Municipal Authority |
| Current zoning:           | Industrial                                                                                                                                                                                  |
| Topography:               | Site is gentle in topography.                                                                                                                                                               |
| Neighboring Properties:   | Altadis USA, Haulmark Industries, High Mountain Hardware, Fegley Vault                                                                                                                      |
| Proximity to Interstate:  | 3 miles to Interstate 81, exit 138 through the Borough of McAdoo via State Route 309<br>10 miles to Interstate 80/81 Interchange                                                            |
| Proximity to hub airport: | Wilkes-Barre / Scranton International Airport40 milesLehigh Valley International Airport47 miles                                                                                            |

#### **SITE PLAN**