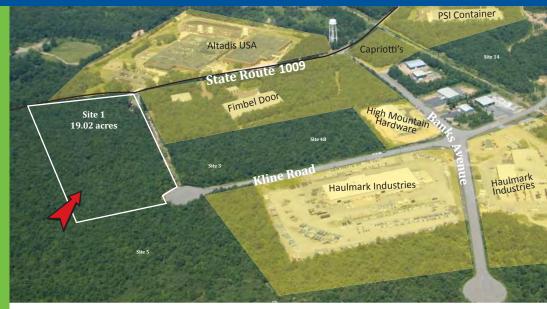

### State and Local Taxes abated through 2017!

McAdoo Industrial Park is located right outside of Hazleton in Banks Township, Carbon County, just 3 miles from Exit 138 of Interstate 81 via SR 309. The industrial park has over 100 acres of fully developed sites available with infrastructure already in place. McAdoo Industrial Park is home to industries like Altadis USA, PSI Container, and Haulmark Industries.

### **SITE DETAILS**

| Current owner:            | CAN DO Inc                                                                                                                                                                                  |
|---------------------------|---------------------------------------------------------------------------------------------------------------------------------------------------------------------------------------------|
| current owner:            | CAN DO, Inc.                                                                                                                                                                                |
| Previous use of the site: | Undeveloped                                                                                                                                                                                 |
| Site acreage:             | 19.02 acres                                                                                                                                                                                 |
| Address:                  | McAdoo/Tresckow Road (SR 1009)<br>McAdoo, PA 18237                                                                                                                                          |
| Property taxes:           | Site is designated a Keystone Opportunity Zone (KOZ) with most state and local property taxes abated through December 31, 2017.                                                             |
| Existing utilities:       | All utilities are locatethe property boundaryElectric:PPL UtilitiesPropane:UGI UtilitiesWater:CAN DO, Inc.Sewer:Kline Banks McAdoo Regional Authority<br>Banks Township Municipal Authority |
| Current zoning:           | Industrial                                                                                                                                                                                  |
| Topography:               | Site is gentle in topography.                                                                                                                                                               |
| Neighboring Properties:   | Altadis USA, Haulmark Industries, High Mountain Hardware, Fegley Vault                                                                                                                      |
| Proximity to Interstate:  | 3 miles to Interstate 81, exit 138 through the Borough of McAdoo via State Route 309<br>10 miles to Interstate 80/81 Interchange                                                            |
| Proximity to hub airport: | Wilkes-Barre / Scranton International Airport40 milesLehigh Valley International Airport47 miles                                                                                            |