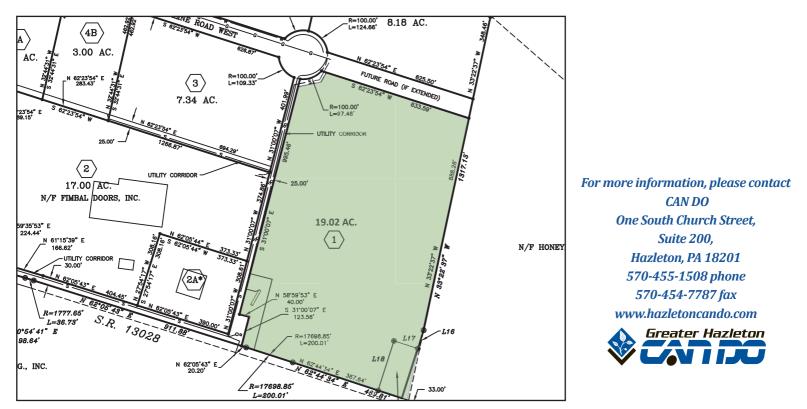

### **SITE DETAILS**

| Current owner:            | CAN DO Inc                                                                                                                                                                                  |
|---------------------------|---------------------------------------------------------------------------------------------------------------------------------------------------------------------------------------------|
| current owner:            | CAN DO, Inc.                                                                                                                                                                                |
| Previous use of the site: | Undeveloped                                                                                                                                                                                 |
| Site acreage:             | 19.02 acres                                                                                                                                                                                 |
| Address:                  | McAdoo/Tresckow Road (SR 1009)<br>McAdoo, PA 18237                                                                                                                                          |
| Property taxes:           | Site is designated a Keystone Opportunity Zone (KOZ) with most state and local property taxes abated through December 31, 2017.                                                             |
| Existing utilities:       | All utilities are locatethe property boundaryElectric:PPL UtilitiesPropane:UGI UtilitiesWater:CAN DO, Inc.Sewer:Kline Banks McAdoo Regional Authority<br>Banks Township Municipal Authority |
| Current zoning:           | Industrial                                                                                                                                                                                  |
| Topography:               | Site is gentle in topography.                                                                                                                                                               |
| Neighboring Properties:   | Altadis USA, Haulmark Industries, High Mountain Hardware, Fegley Vault                                                                                                                      |
| Proximity to Interstate:  | 3 miles to Interstate 81, exit 138 through the Borough of McAdoo via State Route 309<br>10 miles to Interstate 80/81 Interchange                                                            |
| Proximity to hub airport: | Wilkes-Barre / Scranton International Airport40 milesLehigh Valley International Airport47 miles                                                                                            |

#### **SITE PLAN**