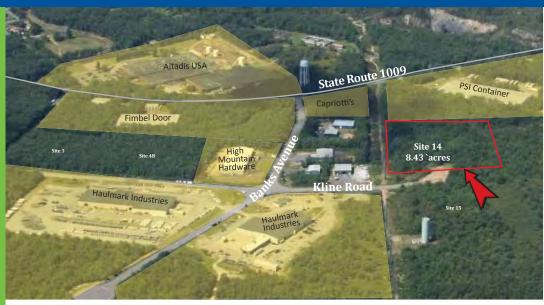

### **SITE DETAILS**

| Current owner:            | CAN DO, Inc.                                                                                                                                                                                     |
|---------------------------|--------------------------------------------------------------------------------------------------------------------------------------------------------------------------------------------------|
| Previous use of the site: | Undeveloped                                                                                                                                                                                      |
| Site acreage:             | 8.43 acres                                                                                                                                                                                       |
| Address:                  | Kline Road<br>McAdoo, PA 18237                                                                                                                                                                   |
| Property taxes:           | Site is designated a Keystone Opportunity Zone (KOZ) with most state and local property taxes abated through December 31, 2017.                                                                  |
| Existing utilities:       | All utilities are located at the property boundaryElectric:PPL UtilitiesPropane:UGI UtilitiesWater:CAN DO, Inc.Sewer:Kline Banks McAdoo Regional Authority<br>Banks Township Municipal Authority |
| Current zoning:           | Industrial                                                                                                                                                                                       |
| Topography:               | Site is gentle in topography.                                                                                                                                                                    |
| Neighboring Properties:   | Haulmark Industries, High Mountain Hardware, Fegley Vault, Gaughan Plumbing                                                                                                                      |
| Proximity to Interstate:  | 3 miles to Interstate 81, exit 138 through the Borough of McAdoo via State Route 309<br>10 miles to Interstate 80/81 Interchange                                                                 |
| Proximity to hub airport: | Wilkes-Barre / Scranton International Airport40 milesLehigh Valley International Airport47 miles                                                                                                 |

#### **SITE PLAN**