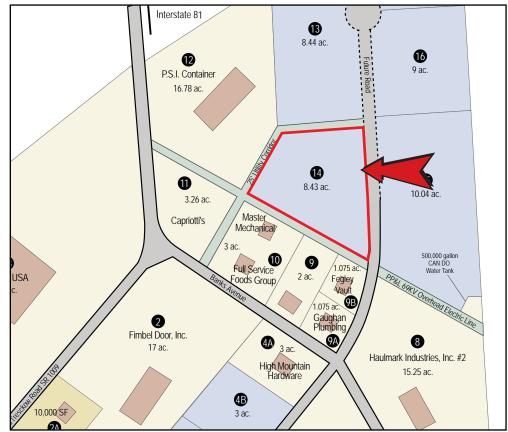

### **SITE DETAILS**

| Current owner:            | CAN DO, Inc.                                                                                                                                                                                     |
|---------------------------|--------------------------------------------------------------------------------------------------------------------------------------------------------------------------------------------------|
| Previous use of the site: | Undeveloped                                                                                                                                                                                      |
| Site acreage:             | 8.43 acres                                                                                                                                                                                       |
| Address:                  | Kline Road<br>McAdoo, PA 18237                                                                                                                                                                   |
| Property taxes:           | Site is designated a Keystone Opportunity Zone (KOZ) with most state and local property taxes abated through December 31, 2017.                                                                  |
| Existing utilities:       | All utilities are located at the property boundaryElectric:PPL UtilitiesPropane:UGI UtilitiesWater:CAN DO, Inc.Sewer:Kline Banks McAdoo Regional Authority<br>Banks Township Municipal Authority |
| Current zoning:           | Industrial                                                                                                                                                                                       |
| Topography:               | Site is gentle in topography.                                                                                                                                                                    |
| Neighboring Properties:   | Haulmark Industries, High Mountain Hardware, Fegley Vault, Gaughan Plumbing                                                                                                                      |
| Proximity to Interstate:  | 3 miles to Interstate 81, exit 138 through the Borough of McAdoo via State Route 309<br>10 miles to Interstate 80/81 Interchange                                                                 |
| Proximity to hub airport: | Wilkes-Barre / Scranton International Airport40 milesLehigh Valley International Airport47 miles                                                                                                 |

#### **SITE PLAN**