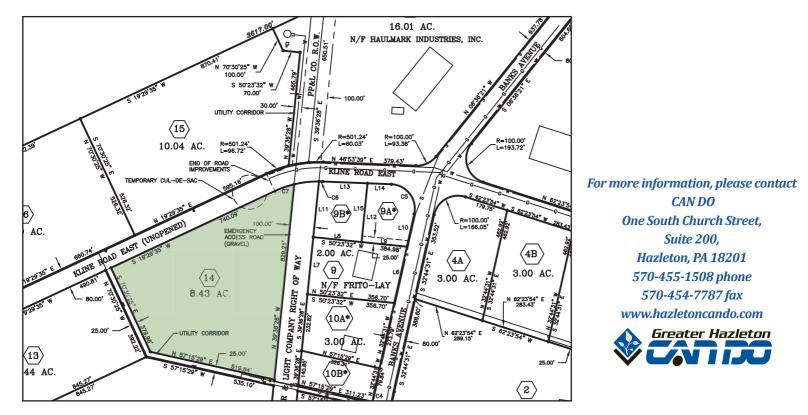

# McAdoo Industrial Park Site 14

### For Sale

8.43 acres

Kline Road McAdoo, PA 18237

#### **SITE PLAN**