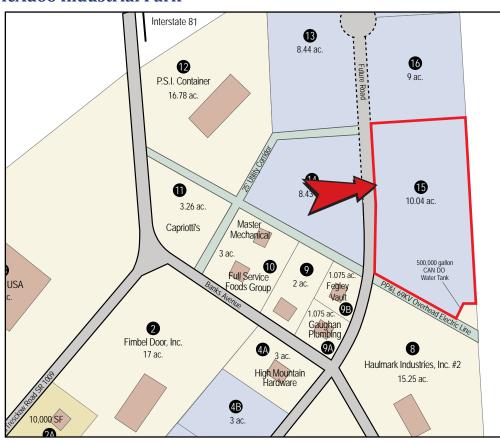

McAdoo Industrial Park is home to industries like Altadis USA, PSI Container, and Haulmark Industries.

## SITE DETAILS

Current owner: CAN DO, Inc.

Previous use of the site: Undeveloped
Site acreage: 10.04 acres
Address: Kline Road

McAdoo, PA 18237

Property taxes: Site is designated a Keystone Opportunity Zone (KOZ) with most state and local property

Banks Township Municipal Authority

Current zoning: Industrial

Topography: Site is gentle in topography.

Neighboring Properties: Haulmark Industries, High Mountain Hardware, Fegley Vault, Gaughan Plumbing

#### SITE PLAN

For more information, please contact
CAN DO
One South Church Street,
Suite 200,
Hazleton, PA 18201
570-455-1508 phone
570-454-7787 fax

www.hazletoncando.com