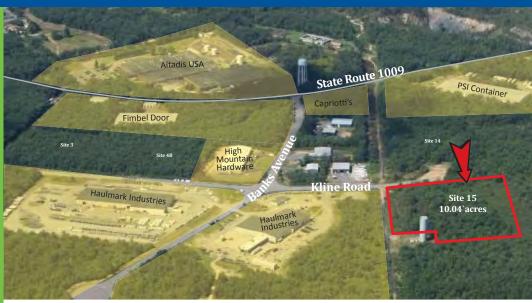

# McAdoo Industrial Park Site 15

For Sale 10.04 acres

> Kline Road McAdoo, PA 18237

Industrial site suited for Manufacturing / Distribution / Warehouse

State and Local Taxes abated through 2017!

McAdoo Industrial Park is located right outside of Hazleton in Banks Township, Carbon County, just 3 miles from Exit 138 of Interstate 81 via SR 309. The industrial park has over 100 acres of fully developed sites available with infrastructure already in place.

McAdoo Industrial Park is home to industries like Altadis USA, PSI Container, and Haulmark Industries.

## SITE DETAILS

Current owner: CAN DO, Inc.

Previous use of the site: Undeveloped
Site acreage: 10.04 acres
Address: Kline Road

McAdoo, PA 18237

Property taxes: Site is designated a Keystone Opportunity Zone (KOZ) with most state and local property

Banks Township Municipal Authority

Current zoning: Industrial

Topography: Site is gentle in topography.

Neighboring Properties: Haulmark Industries, High Mountain Hardware, Fegley Vault, Gaughan Plumbing