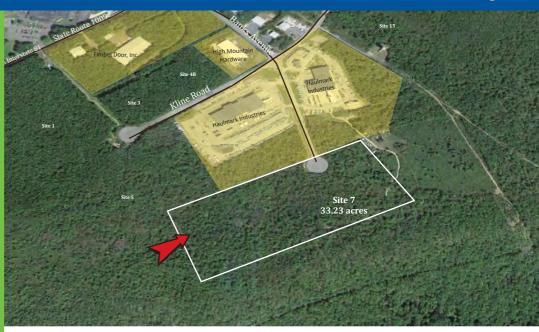

## McAdoo Industrial Park Site 7

For Sale 33.23 acres

Banks Avenue McAdoo, PA 18237

State and Local Taxes abated through 2017!

McAdoo Industrial Park is located right outside of Hazleton in Banks Township, Carbon County, just 3 miles from Exit 138 of Interstate 81 via SR 309. The industrial park has over 100 acres of fully developed sites available with infrastructure already in place.

McAdoo Industrial Park is home to industries like Altadis USA, PSI Container, and Haulmark Industries.

Industrial site suited for Manufacturing / Distribution / Warehouse

Sewer: Kline Banks McAdoo Regional Authority

Banks Township Municipal Authority

Current zoning: Industrial

Topography: Site is gentle in topography.

Neighboring Properties: Haulmark Industries, High Mountain Hardware, Fegley Vault, Fimbel Door

Proximity to Interstate: 3 miles to Interstate 81, exit 138 through the Borough of McAdoo via State Route 309

10 miles to Interstate 80/81 Interchange

Proximity to hub airport: Wilkes-Barre / Scranton International Airport 40 miles