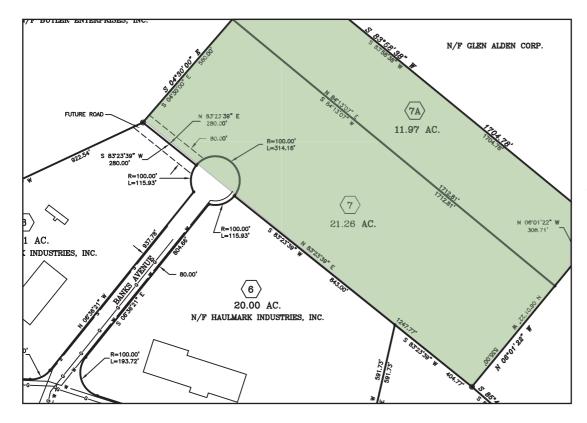

## SITE DETAILS

Current owner: CAN DO, Inc.

Previous use of the site: Undeveloped

Site acreage: 33.23 acres

Address: Banks Avenue

McAdoo, PA 18237

Property taxes: Site 7, 21.26 acres, of the property has been is designated a Keystone Opportunity Zone

(KOZ) with most state and local property taxes abated through December 31, 2017.

Existing utilities: All utilities are located at the property boundary

Electric: PPL Utilities
Propane: UGI Utilities
Water: CAN DO, Inc.

## Site Plan

For more information, please contact CAN DO One South Church Street, Suite 200, Hazleton, PA 18201

570-455-1508 phone 570-454-7787 fax

www.hazletoncando.com