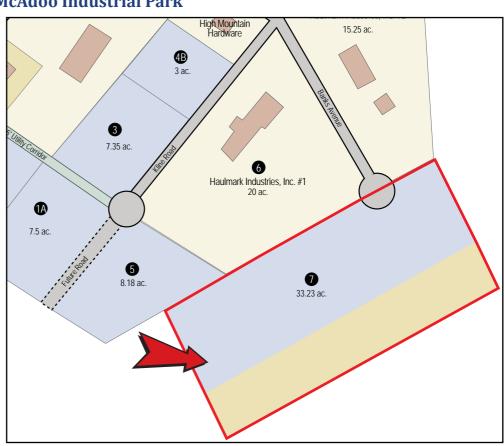

McAdoo Industrial Park is home to industries like Altadis USA, PSI Container, and Haulmark Industries.

Industrial site suited for Manufacturing / Distribution / Warehouse

Sewer: Kline Banks McAdoo Regional Authority

Banks Township Municipal Authority

Current zoning: Industrial

Topography: Site is gentle in topography.

Neighboring Properties: Haulmark Industries, High Mountain Hardware, Fegley Vault, Fimbel Door