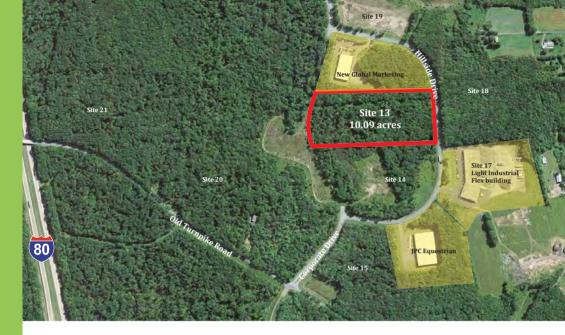

## **CAN DO Corporate Center** Site 13, Hillside Drive

Greater Hazleton

For Sale 10.09 ACRES

Ideal for light manufacturing and distribution

The CAN DO Corporate Center is located in Northeastern Pennsylvania adjacent to Interstate 80 and State Route 309. Just 2 miles to the junction of Interstates 80 & 81 and within a couple hours of New York & Philadelphia.

## **SITE DETAILS**

| Current owner:            | CAN DO, Inc.                                                                                                                                                                                                                                                                                                                                                                                                                                                                                                                     |
|---------------------------|----------------------------------------------------------------------------------------------------------------------------------------------------------------------------------------------------------------------------------------------------------------------------------------------------------------------------------------------------------------------------------------------------------------------------------------------------------------------------------------------------------------------------------|
| Previous use of the site: | Undeveloped                                                                                                                                                                                                                                                                                                                                                                                                                                                                                                                      |
| Site acreage:             | 10.09 acres                                                                                                                                                                                                                                                                                                                                                                                                                                                                                                                      |
| Address:                  | Hillside Drive<br>Drums, PA 18222                                                                                                                                                                                                                                                                                                                                                                                                                                                                                                |
| Property taxes:           | This site is designated a Keystone Opportunity Zone (KOZ) with most state and local property taxes abated through December 31, 2017.                                                                                                                                                                                                                                                                                                                                                                                             |
| Zoning:                   | Business Park                                                                                                                                                                                                                                                                                                                                                                                                                                                                                                                    |
| Site description:         | Gentle in topography                                                                                                                                                                                                                                                                                                                                                                                                                                                                                                             |
| Existing utilities:       | All utilities are located at the property boundaryElectric:PPL UtilitiesNatural Gas:UGI UtilitiesWater & Sewer:CAN DO, Inc.Telecommunications:Frontier Communications100% digital switching100% digital switching1B, PBXTrunks, ISDN, PRI, Digital Centrex, ATM, Frame Relay,<br>T1, T3, OCX, Ethernet, GigECAN DO Corporate Center is serviced via two Nortel Remote<br>Line Concentrating Modules (RLCMs) on separate interfaces<br>via a host Nortel DMS 100.Transport services to the CAN DO Corporate Center are served<br> |
| Proximity to interstate:  | Adjacent to Interstate 80 and PA State Route 309. Directly off Exit 262, about two miles from the junction of I-80 and I-81, and 15 miles west of the Northeast Extension of the PA Turnpike                                                                                                                                                                                                                                                                                                                                     |
| Business Park neighbors:  | Network Solutions, New Global Marketing (bestcigarprices.com), JPC Equestrian, Seigwerk Ink<br>Packaging, ABF USA (Kite Tables), Holiday Inn Expresss, United Environmental Services                                                                                                                                                                                                                                                                                                                                             |