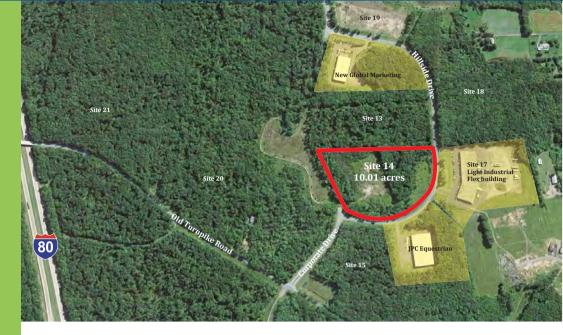

## **CAN DO Corporate Center** Site 14, Hillside Drive

Greater Hazleton

For Sale 10.01 ACRES

Ideal for light manufacturing and distribution

The CAN DO Corporate Center is located in Northeastern Pennsylvania adjacent to Interstate 80 and State Route 309. Just 2 miles to the junction of Interstates 80 & 81 and within a couple hours of New York & Philadelphia.

## **SITE DETAILS**

| Current owner:            | CAN DO, Inc.                                                                                                                                                                                                                                                                                                                                                                                                                                                                                                                     |
|---------------------------|----------------------------------------------------------------------------------------------------------------------------------------------------------------------------------------------------------------------------------------------------------------------------------------------------------------------------------------------------------------------------------------------------------------------------------------------------------------------------------------------------------------------------------|
| Previous use of the site: | Undeveloped                                                                                                                                                                                                                                                                                                                                                                                                                                                                                                                      |
| Site acreage:             | 10.01 acres                                                                                                                                                                                                                                                                                                                                                                                                                                                                                                                      |
| Address:                  | Hillside Drive<br>Drums, PA 18222                                                                                                                                                                                                                                                                                                                                                                                                                                                                                                |
| Property taxes:           | This site is designated a Keystone Opportunity Zone (KOZ) with most state and local property taxes abated through December 31, 2017.                                                                                                                                                                                                                                                                                                                                                                                             |
| Zoning:                   | Business Park                                                                                                                                                                                                                                                                                                                                                                                                                                                                                                                    |
| Site description:         | Gentle in topography                                                                                                                                                                                                                                                                                                                                                                                                                                                                                                             |
| Existing utilities:       | All utilities are located at the property boundaryElectric:PPL UtilitiesNatural Gas:UGI UtilitiesWater & Sewer:CAN DO, Inc.Telecommunications:Frontier Communications100% digital switching100% digital switching18, PBXTrunks, ISDN, PRI, Digital Centrex, ATM, Frame Relay,<br>T1, T3, OCX, Ethernet, GigECAN DO Corporate Center is serviced via two Nortel Remote<br>Line Concentrating Modules (RLCMs) on separate interfaces<br>via a host Nortel DMS 100.Transport services to the CAN DO Corporate Center are served<br> |
| Proximity to interstate:  | Adjacent to Interstate 80 and PA State Route 309. Directly off Exit 262, about two miles from the junction of I-80 and I-81, and 15 miles west of the Northeast Extension of the PA Turnpike                                                                                                                                                                                                                                                                                                                                     |
| Business Park neighbors:  | Network Solutions, New Global Marketing (bestcigarprices.com), JPC Equestrian, Seigwerk Ink<br>Packaging, ABF USA (Kite Tables), Holiday Inn Expresss, United Environmental Services                                                                                                                                                                                                                                                                                                                                             |