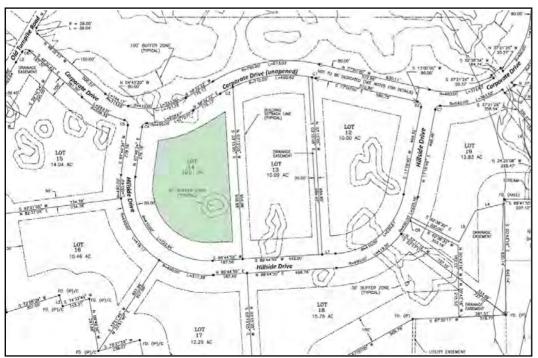

## **CAN DO Corporate Center** Site 14, Hillside Drive

Greater Hazleton

For Sale 10.01 ACRES

Ideal for light manufacturing and distribution

The CAN DO Corporate Center is located in Northeastern Pennsylvania adjacent to Interstate 80 and State Route 309. Just 2 miles to the junction of Interstates 80 & 81 and within a couple hours of New York & Philadelphia.

## **SITE DETAILS**

| Current owner:            | CAN DO, Inc.                                                                                                                                                                                                                                                                                                                                                                                                                                                                                                                     |
|---------------------------|----------------------------------------------------------------------------------------------------------------------------------------------------------------------------------------------------------------------------------------------------------------------------------------------------------------------------------------------------------------------------------------------------------------------------------------------------------------------------------------------------------------------------------|
| Previous use of the site: | Undeveloped                                                                                                                                                                                                                                                                                                                                                                                                                                                                                                                      |
| Site acreage:             | 10.01 acres                                                                                                                                                                                                                                                                                                                                                                                                                                                                                                                      |
| Address:                  | Hillside Drive<br>Drums, PA 18222                                                                                                                                                                                                                                                                                                                                                                                                                                                                                                |
| Property taxes:           | This site is designated a Keystone Opportunity Zone (KOZ) with most state and local property taxes abated through December 31, 2017.                                                                                                                                                                                                                                                                                                                                                                                             |
| Zoning:                   | Business Park                                                                                                                                                                                                                                                                                                                                                                                                                                                                                                                    |
| Site description:         | Gentle in topography                                                                                                                                                                                                                                                                                                                                                                                                                                                                                                             |
| Existing utilities:       | All utilities are located at the property boundaryElectric:PPL UtilitiesNatural Gas:UGI UtilitiesWater & Sewer:CAN DO, Inc.Telecommunications:Frontier Communications100% digital switching100% digital switching18, PBXTrunks, ISDN, PRI, Digital Centrex, ATM, Frame Relay,<br>T1, T3, OCX, Ethernet, GigECAN DO Corporate Center is serviced via two Nortel Remote<br>Line Concentrating Modules (RLCMs) on separate interfaces<br>via a host Nortel DMS 100.Transport services to the CAN DO Corporate Center are served<br> |
| Proximity to interstate:  | Adjacent to Interstate 80 and PA State Route 309. Directly off Exit 262, about two miles from the junction of I-80 and I-81, and 15 miles west of the Northeast Extension of the PA Turnpike                                                                                                                                                                                                                                                                                                                                     |
| Business Park neighbors:  | Network Solutions, New Global Marketing (bestcigarprices.com), JPC Equestrian, Seigwerk Ink<br>Packaging, ABF USA (Kite Tables), Holiday Inn Expresss, United Environmental Services                                                                                                                                                                                                                                                                                                                                             |

## **SITE PLAN**

One South Church Street Suite 200 Hazleton, PA 18201 570-455-1508 phone 570-454-7787 fax www.hazletoncando.com