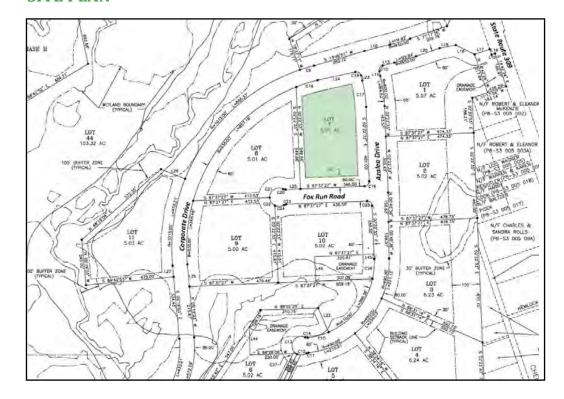

## Site 7, Azalea Drive and Fox Run Road

For Sale 5.01 ACRES

Ideal for back office, customer service support, and corporate headquarters

The CAN DO Corporate Center is located in Northeastern Pennsylvania adjacent to Interstate 80 and State Route 309. Just 2 miles to the junction of Interstates 80 & 81 and within a couple hours of New York & Philadelphia.

## SITE DETAILS

CAN DO, Inc. Current owner: Undeveloped Previous use of the site:

Site acreage: 5.01 acres

Address: Fox Run Road

Drums, PA 18222

Zoning: **Business Park** 

Site description: Gentle in topography

## **SITE PLAN**

One South Church Street Suite 200 Hazleton, PA 18201 570-455-1508 phone 570-454-7787 fax www.hazletoncando.com