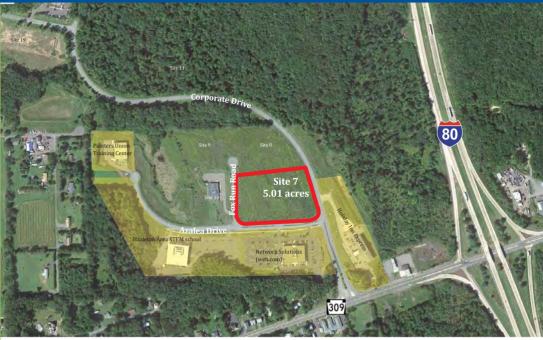

## Site 7, Azalea Drive and Fox Run Road

For Sale 5.01 ACRES

Ideal for back office, customer service support, and corporate headquarters

The CAN DO Corporate Center is located in Northeastern Pennsylvania adjacent to Interstate 80 and State Route 309. Just 2 miles to the junction of Interstates 80 & 81 and within a couple hours of New York & Philadelphia.

## SITE DETAILS

CAN DO, Inc. Current owner: Undeveloped Previous use of the site:

Site acreage: 5.01 acres

Address: Fox Run Road

Drums, PA 18222

Zoning: **Business Park** 

Site description: Gentle in topography

via a host Nortel DMS 100.

- Transport services to the CAN DO Corporate Center are served point-to-point optical systems and several diversely routed

OC-48 networks.

Proximity to interstate: Adjacent to Interstate 80 and PA State Route 309. Directly off Exit 262, about two miles from

the junction of I-80 and I-81, and 15 miles west of the Northeast Extension of the PA Turnpike

Network Solutions, New Global Marketing (bestcigarprices.com), JPC Equestrian, Seigwerk Ink Business Park neighbors: