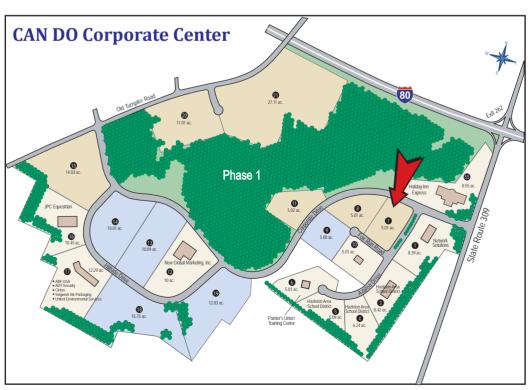

## **CAN DO Corporate Center**

the junction of I-80 and I-81, and 15 miles west of the Northeast Extension of the PA Turnpike

Network Solutions, New Global Marketing (bestcigarprices.com), JPC Equestrian, Seigwerk Ink Business Park neighbors:

Packaging, ABF USA (Kite Tables), Holiday Inn Expresss, United Environmental Services

## **SITE PLAN**

One South Church Street Suite 200 Hazleton, PA 18201 570-455-1508 phone 570-454-7787 fax www.hazletoncando.com