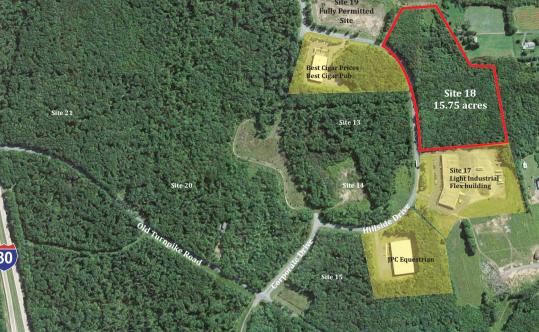

## **CAN DO Corporate Center**

Site 18, Hillside Drive

For Sale
15.75 ACRES

Ideal for light industrial, manufacturing and distribution

## SITE DETAILS

CAN DO, Inc. Current owner:

Previous use of the site: Undeveloped

15.75 acres Site acreage:

Address: Hillside Drive

Drums, PA 18222

Zoning: **Business Park** 

Site description: Gentle in topography and has a 30' buffer zone on the eastern boundary of the site.

Business Park neighbors: Web.com, Best Cigar Prices, Best Cigar Pub JPC Equestrian, Muzo (Kite Tables), Holiday Inn Express,

Hazleton Area School District (STEM Academy), Butler Township Municipal Offices