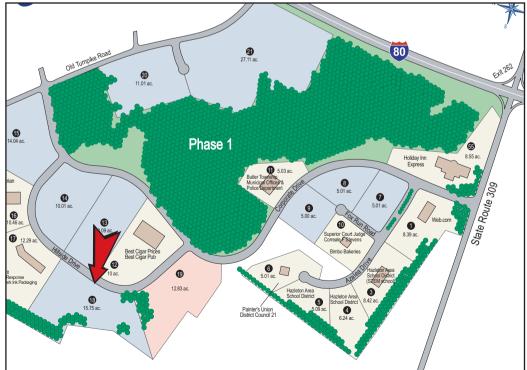

Business Park neighbors: Web.com, Best Cigar Prices, Best Cigar Pub JPC Equestrian, Muzo (Kite Tables), Holiday Inn Express,

Hazleton Area School District (STEM Academy), Butler Township Municipal Offices

## PROPOSED SITE LAYOUT

For more information, please contact CAN DO

One South Church Street, Suite 200, Hazleton, PA 18201 570-455-1508 phone 570-454-7787 fax www.hazletoncando.com

cando@hazletoncando.com