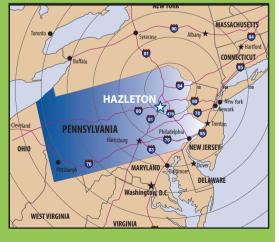

## **CAN DO Corporate Center**

The CAN DO Corporate Center is located in Northeastern Pennsylvania adjacent to Interstate 80 and State Route 309. Just 2 miles to the junction of Interstates 80 & 81 and within a couple hours of New York & Philadelphia.

center (co) is 9 miles

Adjacent to Interstate 80 and PA State Route 309. Directly off Exit 262, about two miles from the Proximity to interstate:

junction of I-80 and I-81, and about 15 miles west of the Northeast Extension of the PA Turnpike