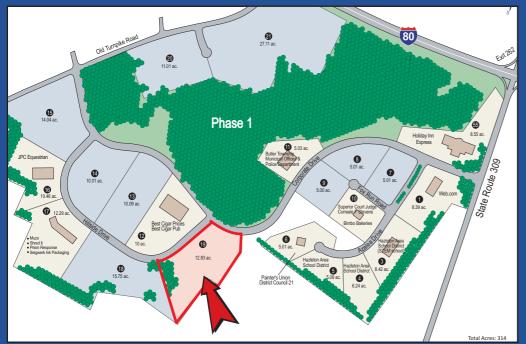

## **SITE DETAILS**

Current owner:

Site description:

Previous use of the site:

Site acreage:

Address:

Zoning: Existing utilities:

| CAN DO, Inc.                                        |                                           |
|-----------------------------------------------------|-------------------------------------------|
| Site is fully permitted and has all approvals       |                                           |
| Undeveloped                                         |                                           |
| 12.83 acres                                         |                                           |
| Corporate Drive & Hillside Drive<br>Drums, PA 18222 | 2                                         |
| Business Park                                       |                                           |
| All utilities are located at the property boundary  |                                           |
| Electric:                                           | PPL Utilities                             |
| Natural Gas:                                        | UGI Utilities                             |
| Water & Sewer:                                      | CAN DO, Inc.                              |
| Telecommunications:                                 | Frontier Communic<br>All transport servic |

Proximity to interstate:Adjacent to Interstate 80 and PA State Route 309. Directly off Exit 262, about two miles from the<br/>junction of I-80 and I-81, and about 15 miles west of the Northeast Extension of the PA TurnpikeBusiness Park neighbors:Web.com, Best Cigar Prices, Best Cigar Pub, JPC Equestrian, Muzo, Holiday Inn Express,<br/>Hazleton Area School District (STEM Campus)