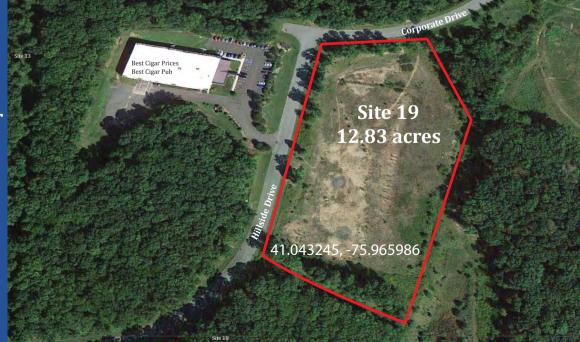

## **SITE DETAILS**

Current owner:

Site description:

Previous use of the site:

Site acreage:

Address:

Zoning: Existing utilities:

| CAN DO, Inc.                                        |                                           |
|-----------------------------------------------------|-------------------------------------------|
| Site is fully permitted and has all approvals       |                                           |
| Undeveloped                                         |                                           |
| 12.83 acres                                         |                                           |
| Corporate Drive & Hillside Drive<br>Drums, PA 18222 | 2                                         |
| Business Park                                       |                                           |
| All utilities are located at the property boundary  |                                           |
| Electric:                                           | PPL Utilities                             |
| Natural Gas:                                        | UGI Utilities                             |
| Water & Sewer:                                      | CAN DO, Inc.                              |
| Telecommunications:                                 | Frontier Communic<br>All transport servic |

Proximity to interstate:Adjacent to Interstate 80 and PA State Route 309. Directly off Exit 262, about two miles from the<br/>junction of I-80 and I-81, and about 15 miles west of the Northeast Extension of the PA TurnpikeBusiness Park neighbors:Web.com, Best Cigar Prices, Best Cigar Pub, JPC Equestrian, Muzo, Holiday Inn Express,<br/>Hazleton Area School District (STEM Campus)