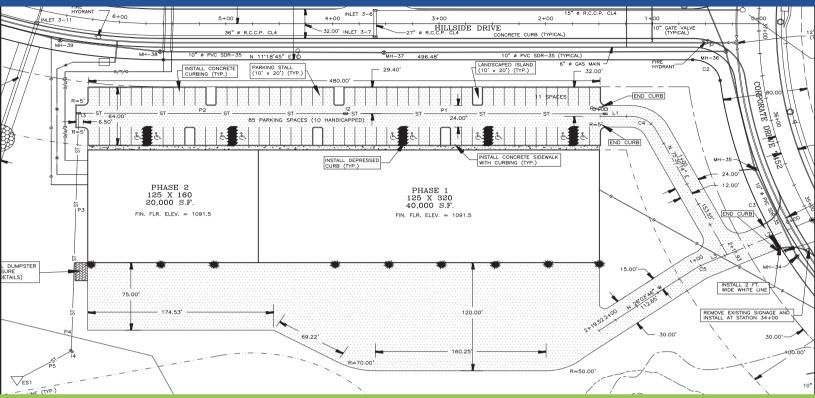

## **For Sale or Lease** 40,000 SF expandable to 60,000 SF

## **SITE DETAILS**

Current owner:

Site description:

Previous use of the site:

Site acreage:

Address:

Zoning: Existing utilities:

| CAN DO, Inc.                                        |                                           |
|-----------------------------------------------------|-------------------------------------------|
| Site is fully permitted and has all approvals       |                                           |
| Undeveloped                                         |                                           |
| 12.83 acres                                         |                                           |
| Corporate Drive & Hillside Drive<br>Drums, PA 18222 | 2                                         |
| Business Park                                       |                                           |
| All utilities are located at the property boundary  |                                           |
| Electric:                                           | PPL Utilities                             |
| Natural Gas:                                        | UGI Utilities                             |
| Water & Sewer:                                      | CAN DO, Inc.                              |
| Telecommunications:                                 | Frontier Communic<br>All transport servic |