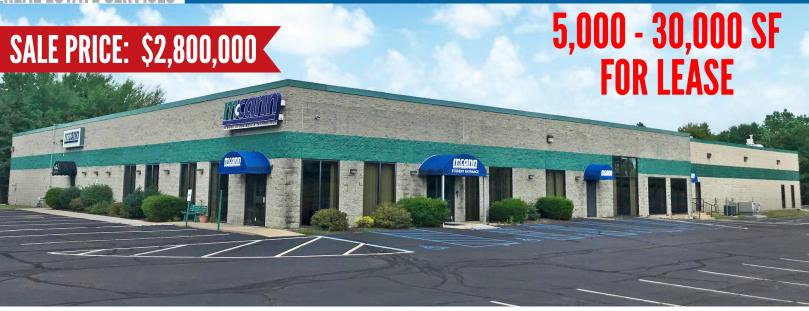

## <u>370 MAPLEWOOD DRIVE, HAZLE TWP., PA 18202</u>

Former McCann Trade School. Fully demised into classrooms, trade rooms, offices with all support rooms, i.e. cafeteria, bathrooms and hallways. Two structures merged into one building. Building is also available for lease and divisible to 5,000 SF. Also for Sale or Lease for manufacturing use.

#### PROPERTY DETAILS:

- 31,400 SF
- 5.0+/- Acres
- PIN: U6S300106A-26
- Built in 1989
- Addition Built in 2005
- 450 ft. Frontage
- Steel/Masonry Construction
- Public Utilities
- Gas Forced Hot Air Heat
- Central A/C
- Flat Rolled Roof
- 10 ft. 14 ft. Ceiling Heights
- Concrete/Carpet/Vinyl Floors
- 248 Parking Spaces + 6 Handicap Spaces
- 400 Volt, 400 amp, 3 Phase Electric
- Zoned I-1 (Industrial)
- 2018 Taxes \$21,333.00

LEASE PRICE: NEGOTIABLE

LATITUDE: 40.925232 LONGITUDE: -76.041165