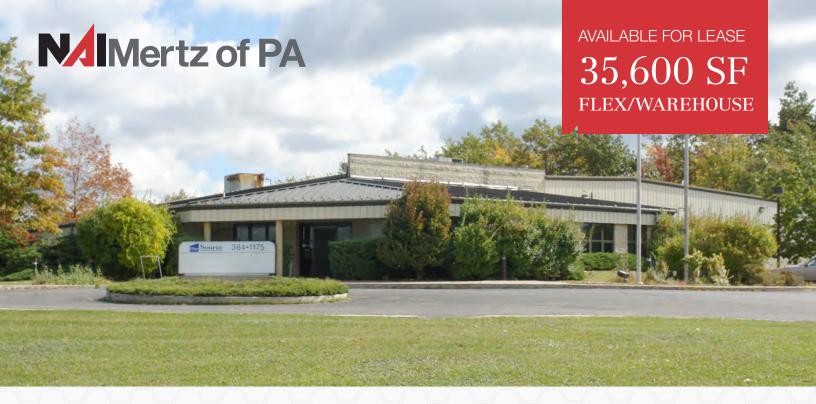

# **Humboldt Industrial Park**

100-106 Maplewood Drive, Hazle Township, PA

- 35,600 SF flex/warehouse available
- Ceiling height: 14'-22'
- 2 exterior tailgate docks & cross docks
- 1 drive-in (10'w x 14'h)
- Column spacing: (50'w x 25'd)
- Access to rail
- Bio-tech / lab space
- Heavy power, 2,500a 120-240v 3p 4w
- Security system
- Steel construction
- City water and sewer