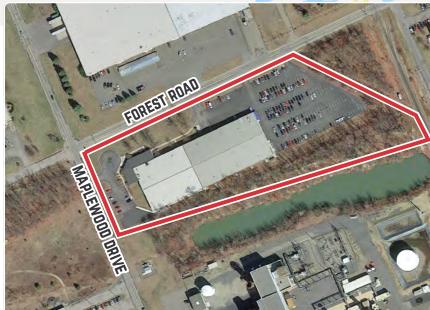

# **Humboldt Industrial Park**

100-106 Maplewood Drive, Hazle Township, PA

- 35,600 SF flex/warehouse available
- Ceiling height: 14'-22'
- 2 exterior tailgate docks & cross docks
- 1 drive-in (10'w x 14'h)
- Column spacing: (50'w x 25'd)
- Access to rail
- Bio-tech / lab space
- Heavy power, 2,500a 120-240v 3p 4w
- Security system
- Steel construction
- City water and sewer

## 100-106 Maplewood Avenue

- Located within Humboldt Industrial Park
- ½ mile from Can Do Expressway (Route 924)