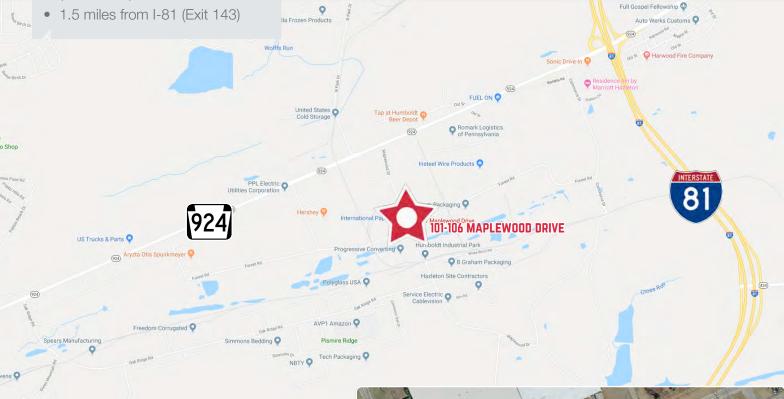

## 100-106 Maplewood Avenue

- Located within Humboldt Industrial Park
- ½ mile from Can Do Expressway (Route 924)