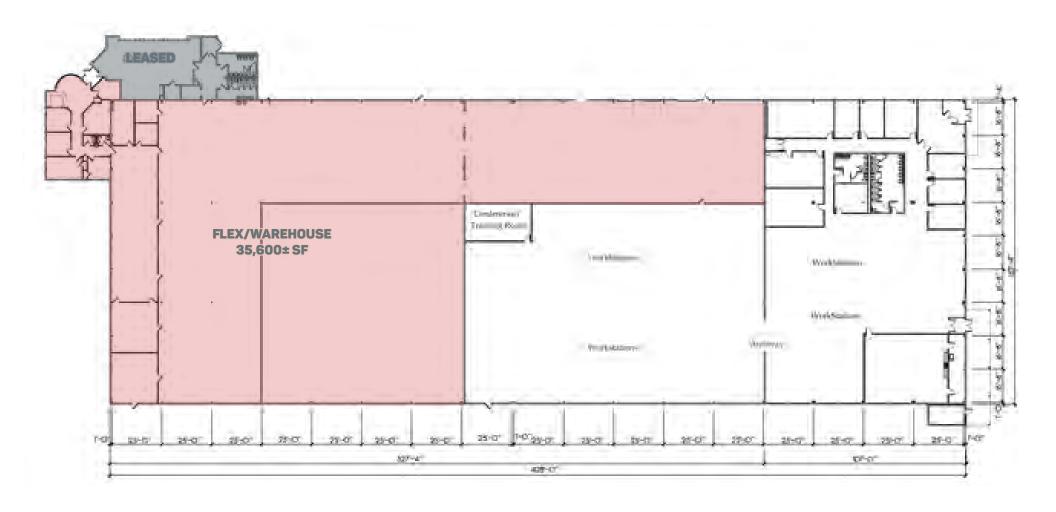

# **Humboldt Industrial Park**

100-106 Maplewood Drive, Hazle Township, PA

- 35,600 SF flex/warehouse available
- Ceiling height: 14'-22'
- 2 exterior tailgate docks & cross docks
- 1 drive-in (10'w x 14'h)
- Column spacing: (50'w x 25'd)
- Access to rail
- Bio-tech / lab space
- Heavy power, 2,500a 120-240v 3p 4w
- Security system
- Steel construction
- City water and sewer