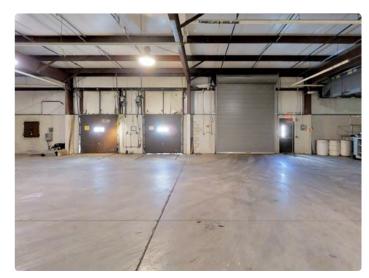

# **Humboldt Industrial Park**

100-106 Maplewood Drive, Hazle Township, PA

- 35,600 SF flex/warehouse available
- Ceiling height: 14'-22'
- 2 exterior tailgate docks & cross docks
- 1 drive-in (10'w x 14'h)
- Column spacing: (50'w x 25'd)
- Access to rail
- Bio-tech / lab space
- Heavy power, 2,500a 120-240v 3p 4w
- Security system
- Steel construction
- City water and sewer