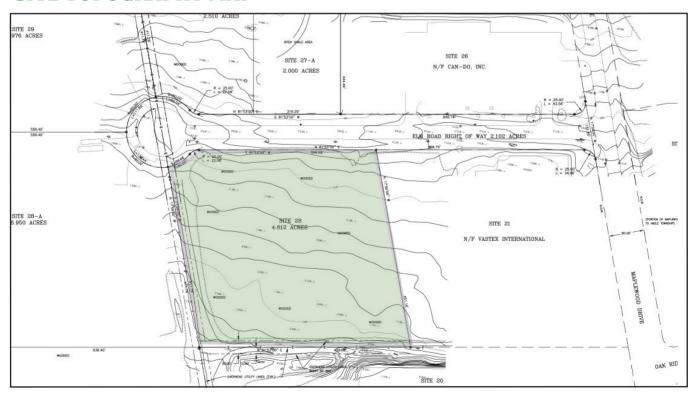

## Humboldt Industrial Park Site 28

For Sale 4.81 ACRES

> Elm Road Hazle Township, PA 18202

Industrial site suited for Manufacturing / Distribution / Warehouse

The 3,000-acre Humboldt Industrial Park is located at the on/off ramp for Exit 143 of Interstate 81, and is minutes from the interchange of Interstate 80 - putting it in the center of 25% of the worlds population and production. Humboldt Industrial Park is home to nearly 50 industries.

## SITE DETAILS

Owner: CAN DO

Prior use: Undeveloped Zoning: Industrial

Site acreage: 4.81 acres
Address: Elm Road

Hazle Township, PA 18202

Utilities: All utilities are to the property boundary.

Water: CAN DO, Inc. Sewer: CAN DO, Inc.

Electric: PPL Electric Utilities

Natural Gas: UGI Utilities

Site description: Site is gentle in topography.

Industrial neighbors: Service Electric, Hazleton Site Contractors, Gottstein Corporation, Graham

## SITE TOPOGRAPHY MAP