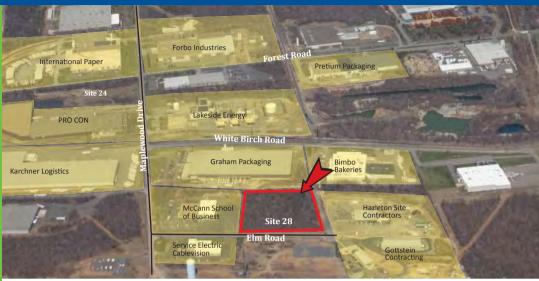

## Humboldt Industrial Park Site 28

For Sale 4.81 ACRES

> Elm Road Hazle Township, PA 18202

Industrial site suited for Manufacturing / Distribution / Warehouse

The 3,000-acre Humboldt Industrial Park is located at the on/off ramp for Exit 143 of Interstate 81, and is minutes from the interchange of Interstate 80 - putting it in the center of 25% of the worlds population and production. Humboldt Industrial Park is home to nearly 50 industries.

## SITE DETAILS

Owner: CAN DO

Prior use: Undeveloped Zoning: Industrial

Site acreage: 4.81 acres
Address: Elm Road

Hazle Township, PA 18202

Utilities: All utilities are to the property boundary.

Water: CAN DO, Inc. Sewer: CAN DO, Inc.

Electric: PPL Electric Utilities

Natural Gas: UGI Utilities

Site description: Site is gentle in topography.

Industrial neighbors: Service Electric, Hazleton Site Contractors, Gottstein Corporation, Graham

Packaging, McCann School of Business

Proximity to interstate: 2 miles to Interstate 81, exit 143 via State Route 924

Proximity to hub airport: 35 miles to Wilkes-Barre/Scranton International Airport