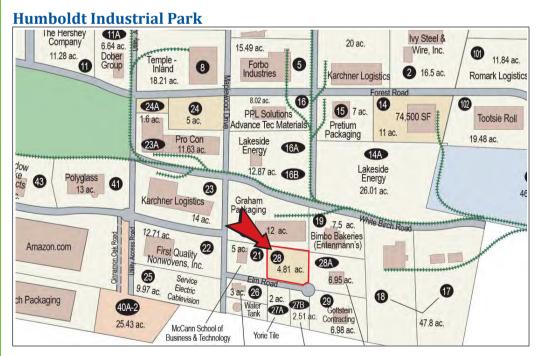

## Humboldt Industrial Park Site 28

For Sale 4.81 ACRES

> Elm Road Hazle Township, PA 18202

Industrial site suited for Manufacturing / Distribution / Warehouse

The 3,000-acre Humboldt Industrial Park is located at the on/off ramp for Exit 143 of Interstate 81, and is minutes from the interchange of Interstate 80 - putting it in the center of 25% of the worlds population and production. Humboldt Industrial Park is home to nearly 50 industries.

## SITE DETAILS

Owner: CAN DO

Prior use: Undeveloped Zoning: Industrial

Site acreage: 4.81 acres
Address: Elm Road

Hazle Township, PA 18202

Utilities: All utilities are to the property boundary.

Water: CAN DO, Inc. Sewer: CAN DO, Inc.

Electric: PPL Electric Utilities

Natural Gas: UGI Utilities

Site description: Site is gentle in topography.

Industrial neighbors: Service Electric, Hazleton Site Contractors, Gottstein Corporation, Graham

Packaging, McCann School of Business

Proximity to interstate: 2 miles to Interstate 81, exit 143 via State Route 924

Proximity to hub airport: 35 miles to Wilkes-Barre/Scranton International Airport