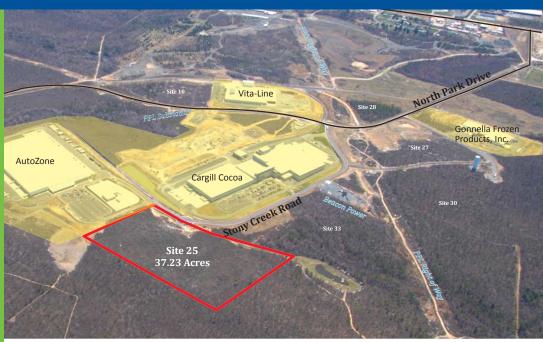

### SITE DETAILS

Owner: CAN DO

Prior use: Undeveloped Zoning: Industrial Site acreage: 37.23 acres

Site dimensions: 800' x 2200'

Address: 405 Stony Creek Road

Hazle Township, PA 18202

Utilities: All utilities are to the property boundary.

which should not impact site development.

Property taxes: A portion of the site is designated a Keystone Opportunity Zone with most state and

local property taxes abated through December 31, 2019.

Industrial neighbors: Cargill Cocoa, AutoZone, ES Kluft & Company, Gonnella Frozen Products,

PECO Pallet, Pro Con, US Cold Storage, Vita-Line Products

Proximity to interstate: 2 Miles to Interstate 81, exit 143 via State Route 924

Proximity to hub airport: 40 miles to Wilkes-Barre/Scranton International Airport