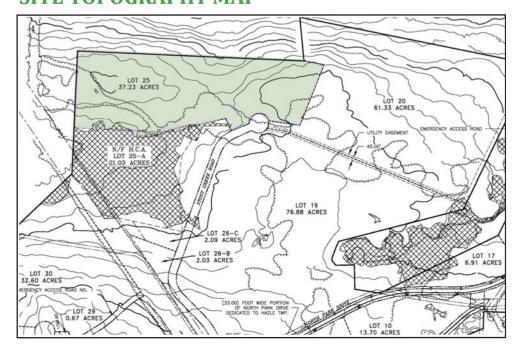

### SITE DETAILS

Owner: CAN DO

Prior use: Undeveloped Zoning: Industrial Site acreage: 37.23 acres

Site dimensions: 800' x 2200'

Address: 405 Stony Creek Road

Hazle Township, PA 18202

Utilities: All utilities are to the property boundary.

Water: CAN DO, Inc. Sewer: CAN DO, Inc.

**Greater Hazleton Joint Sewer Authority** 

Electric: PPL Electric Utilities

Natural Gas: UGI Utilities

Site description: Site is gentle in topography. There are wetlands at the southwest border of the site

which should not impact site development.

Property taxes: A portion of the site is designated a Keystone Opportunity Zone with most state and

local property taxes abated through December 31, 2019.

Industrial neighbors: Cargill Cocoa, AutoZone, ES Kluft & Company, Gonnella Frozen Products,