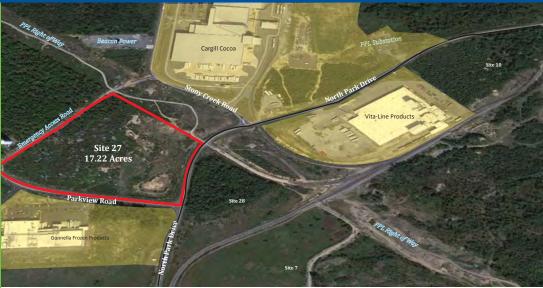

### **300 Parkview Road**

Hazle Township, Luzerne County, Pennsylvania

For Sale 17.22 ACRES

> 300 Parkview Road Hazle Township, PA 18202

## **SITE DETAILS**

| Owner:                    | CAN DO, Inc.                                                                                                                                                                                            |
|---------------------------|---------------------------------------------------------------------------------------------------------------------------------------------------------------------------------------------------------|
| Previous use of the site: | Undeveloped                                                                                                                                                                                             |
| Zoning:                   | Industrial                                                                                                                                                                                              |
| Site acreage:             | 17.22 acres                                                                                                                                                                                             |
| Address:                  | 300 Parkview Road<br>Hazle Township, PA 18202                                                                                                                                                           |
| Property taxes:           | This site is designated a Keystone Opportunity Zone (KOZ) with most state and local taxes abated through December 31, 2017.                                                                             |
| Industrial park details:  | All utilities are located at the property boundary                                                                                                                                                      |
|                           | Water:CAN DO, Inc.Sewer:CAN DO, Inc Collection/Conveyance<br>Greater Hazleton Joint Sewer Authority - TreatmentNatural Gas:UGI UtilitiesElectric:PPL UtilitiesTelecom:Frontier Communications Solutions |
| Site description:         | Site is gentle in topography. CAN DO has completed a significant amount of earth work to the site.                                                                                                      |
| Industrial neighbors:     | Cargill Cocoa, AutoZone, E.S. Kluft & Co., Gonnella Frozen Products, PECO Pallet, Vita Line<br>Products, US Cold Storage                                                                                |
| Proximity to interstate:  | 2 miles to Interstate 81, exit 143 via State Route 924<br>10 miles to Interstate 80, via exits 151 A & B<br>27 miles to the NE Extension of the PA Turnpike                                             |