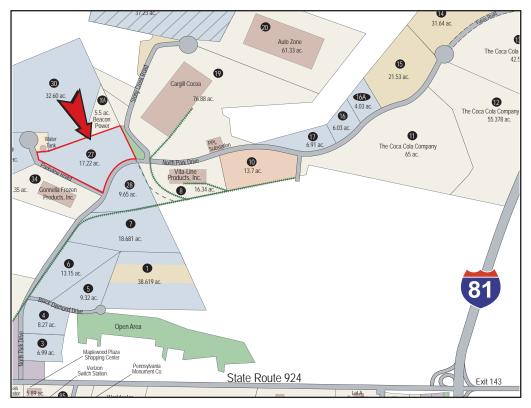

## **SITE DETAILS**

| Owner:                    | CAN DO, Inc.                                                                                                                                                                                            |
|---------------------------|---------------------------------------------------------------------------------------------------------------------------------------------------------------------------------------------------------|
| Previous use of the site: | Undeveloped                                                                                                                                                                                             |
| Zoning:                   | Industrial                                                                                                                                                                                              |
| Site acreage:             | 17.22 acres                                                                                                                                                                                             |
| Address:                  | 300 Parkview Road<br>Hazle Township, PA 18202                                                                                                                                                           |
| Property taxes:           | This site is designated a Keystone Opportunity Zone (KOZ) with most state and local taxes abated through December 31, 2017.                                                                             |
| Industrial park details:  | All utilities are located at the property boundary                                                                                                                                                      |
|                           | Water:CAN DO, Inc.Sewer:CAN DO, Inc Collection/Conveyance<br>Greater Hazleton Joint Sewer Authority - TreatmentNatural Gas:UGI UtilitiesElectric:PPL UtilitiesTelecom:Frontier Communications Solutions |
| Site description:         | Site is gentle in topography. CAN DO has completed a significant amount of earth work to the site.                                                                                                      |
| Industrial neighbors:     | Cargill Cocoa, AutoZone, E.S. Kluft & Co., Gonnella Frozen Products, PECO Pallet, Vita Line<br>Products, US Cold Storage                                                                                |
| Proximity to interstate:  | 2 miles to Interstate 81, exit 143 via State Route 924<br>10 miles to Interstate 80, via exits 151 A & B<br>27 miles to the NE Extension of the PA Turnpike                                             |

#### Site 27 Topography Plan

For more information, please contact CAN DO One South Church Street, Suite 200, Hazleton, PA 18201 570-455-1508 phone 570-454-7787 fax www.hazletoncando.com cando@hazletoncando.com