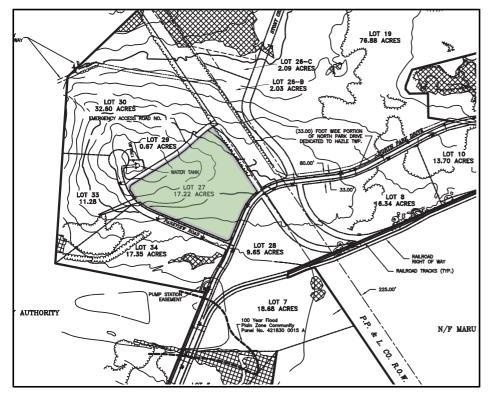

## **SITE DETAILS**

| Owner:                    | CAN DO, Inc.                                                                                                                                                                                            |
|---------------------------|---------------------------------------------------------------------------------------------------------------------------------------------------------------------------------------------------------|
| Previous use of the site: | Undeveloped                                                                                                                                                                                             |
| Zoning:                   | Industrial                                                                                                                                                                                              |
| Site acreage:             | 17.22 acres                                                                                                                                                                                             |
| Address:                  | 300 Parkview Road<br>Hazle Township, PA 18202                                                                                                                                                           |
| Property taxes:           | This site is designated a Keystone Opportunity Zone (KOZ) with most state and local taxes abated through December 31, 2017.                                                                             |
| Industrial park details:  | All utilities are located at the property boundary                                                                                                                                                      |
|                           | Water:CAN DO, Inc.Sewer:CAN DO, Inc Collection/Conveyance<br>Greater Hazleton Joint Sewer Authority - TreatmentNatural Gas:UGI UtilitiesElectric:PPL UtilitiesTelecom:Frontier Communications Solutions |
| Site description:         | Site is gentle in topography. CAN DO has completed a significant amount of earth work to the site.                                                                                                      |
| Industrial neighbors:     | Cargill Cocoa, AutoZone, E.S. Kluft & Co., Gonnella Frozen Products, PECO Pallet, Vita Line<br>Products, US Cold Storage                                                                                |
| Proximity to interstate:  | 2 miles to Interstate 81, exit 143 via State Route 924<br>10 miles to Interstate 80, via exits 151 A & B<br>27 miles to the NE Extension of the PA Turnpike                                             |

#### Site 27 Topography Plan

For more information, please contact CAN DO One South Church Street, Suite 200, Hazleton, PA 18201 570-455-1508 phone 570-454-7787 fax www.hazletoncando.com cando@hazletoncando.com