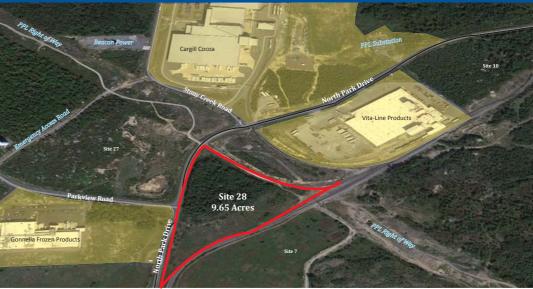

## **SITE DETAILS**

Owner: CAN DO, Inc.
Previous use of the site: Undeveloped

Zoning: Industrial

Site acreage: 9.65 acres

Address: 1109 North Park Drive

Hazle Township, PA 18202

Property taxes: This site is designated a Keystone Opportunity Zone (KOZ) with most state and local taxes

Natural Gas: UGI Utilities Electric: PPL Utilities

Telecom: Frontier Communications Solutions

Site description: Site is gentle in topography. There is a Right of Way on NE border which should not impact site.

Rail carrier: Reading Blue Mountain & Northern Railroad

Industrial neighbors: Cargill Cocoa, AutoZone, E.S. Kluft & Co., Gonnella Frozen Products, PECO Pallet, Vita Line

Products, US Cold Storage

Proximity to interstate: 2 miles to Interstate 81, exit 143 via State Route 924