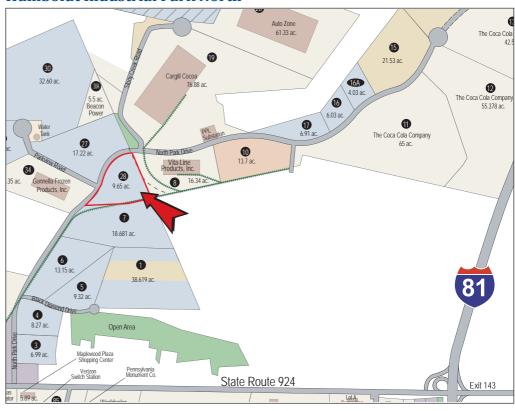

Rail carrier: Reading Blue Mountain & Northern Railroad

Industrial neighbors: Cargill Cocoa, AutoZone, E.S. Kluft & Co., Gonnella Frozen Products, PECO Pallet, Vita Line

Products, US Cold Storage

Proximity to interstate: 2 miles to Interstate 81, exit 143 via State Route 924