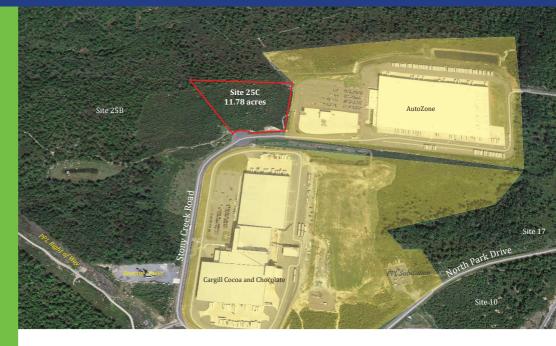

## **For Sale**

**11.78 acres** 

Stony Creek Road Hazle Township, PA 18202

Industrial Site ideal for Manufacturing and Distribution/Logistics

### **SITE DETAILS**

| Owner:                    | CAN DO                                                                                                                              |                                        |
|---------------------------|-------------------------------------------------------------------------------------------------------------------------------------|----------------------------------------|
| Prior use:                | Undeveloped                                                                                                                         |                                        |
| Zoning:                   | Industrial                                                                                                                          |                                        |
| Site acreage:             | 11.78 acres                                                                                                                         |                                        |
| Address:                  | Stony Creek Road                                                                                                                    |                                        |
|                           | Hazle Township, PA                                                                                                                  | 18202                                  |
| Utilities:                | All utilities are to the property boundary.                                                                                         |                                        |
|                           | Water:                                                                                                                              | CAN DO, Inc.                           |
|                           | Sewer:                                                                                                                              | CAN DO, Inc.                           |
|                           |                                                                                                                                     | Greater Hazleton Joint Sewer Authority |
|                           | Electric:                                                                                                                           | PPL Electric Utilities                 |
|                           | Natural Gas:                                                                                                                        | UGI Utilities                          |
| Site description:         | Owner is pursuing land development approvals. Proposed plans to accommodate a 115,500 SF facility.                                  |                                        |
| Industrial neighbors:     | Cargill Cocoa, AutoZone, ES Kluft & Company, Gonnella Frozen Products,<br>PECO Pallet, Pro Con, US Cold Storage, Vita-Line Products |                                        |
| Proximity to interstate:  | 2 Miles to Interstate 81, exit 143 via State Route 924                                                                              |                                        |
| Proximity to hub airport: | 40 miles to Wilkes-Barre/Scranton International Airport                                                                             |                                        |