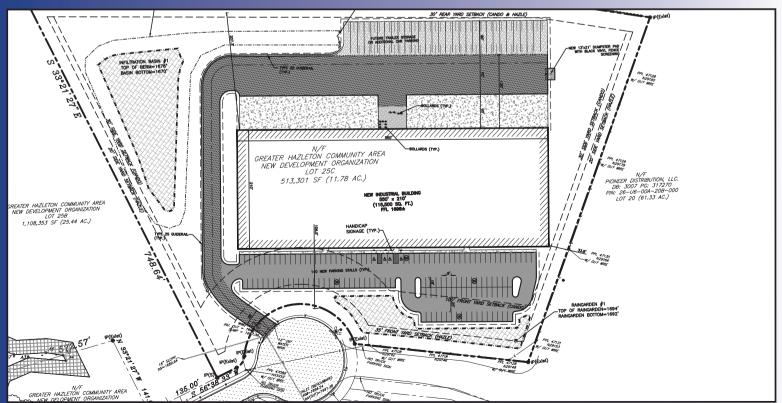

### **SITE DETAILS**

| Owner:                    | CAN DO                                                                                                                              |                                        |
|---------------------------|-------------------------------------------------------------------------------------------------------------------------------------|----------------------------------------|
| Prior use:                | Undeveloped                                                                                                                         |                                        |
| Zoning:                   | Industrial                                                                                                                          |                                        |
| Site acreage:             | 11.78 acres                                                                                                                         |                                        |
| Address:                  | Stony Creek Road                                                                                                                    |                                        |
|                           | Hazle Township, PA                                                                                                                  | 18202                                  |
| Utilities:                | All utilities are to the property boundary.                                                                                         |                                        |
|                           | Water:                                                                                                                              | CAN DO, Inc.                           |
|                           | Sewer:                                                                                                                              | CAN DO, Inc.                           |
|                           |                                                                                                                                     | Greater Hazleton Joint Sewer Authority |
|                           | Electric:                                                                                                                           | PPL Electric Utilities                 |
|                           | Natural Gas:                                                                                                                        | UGI Utilities                          |
| Site description:         | Owner is pursuing land development approvals. Proposed plans to accommodate a 115,500 SF facility.                                  |                                        |
| Industrial neighbors:     | Cargill Cocoa, AutoZone, ES Kluft & Company, Gonnella Frozen Products,<br>PECO Pallet, Pro Con, US Cold Storage, Vita-Line Products |                                        |
| Proximity to interstate:  | 2 Miles to Interstate 81, exit 143 via State Route 924                                                                              |                                        |
| Proximity to hub airport: | 40 miles to Wilkes-Barre/Scranton International Airport                                                                             |                                        |

#### **PROPOSED SITE PLAN**

For more information, please contact CAN DO One South Church Street, Suite 200, Hazleton, PA 18201

570-455-1508 phone 570-454-7787 fax www.hazletoncando.com cando@hazletoncando.com