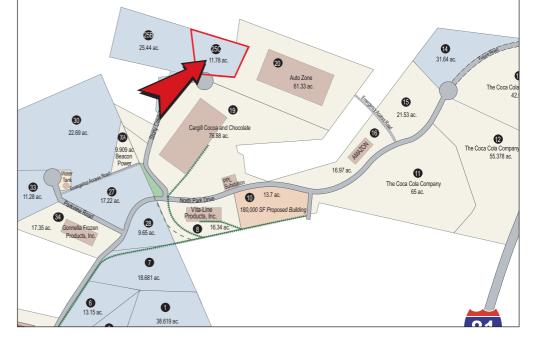

### **SITE DETAILS**

| Owner:                    | CAN DO                                                                                                                              |                                        |
|---------------------------|-------------------------------------------------------------------------------------------------------------------------------------|----------------------------------------|
| Prior use:                | Undeveloped                                                                                                                         |                                        |
| Zoning:                   | Industrial                                                                                                                          |                                        |
| Site acreage:             | 11.78 acres                                                                                                                         |                                        |
| Address:                  | Stony Creek Road                                                                                                                    |                                        |
|                           | Hazle Township, PA                                                                                                                  | 18202                                  |
| Utilities:                | All utilities are to the property boundary.                                                                                         |                                        |
|                           | Water:                                                                                                                              | CAN DO, Inc.                           |
|                           | Sewer:                                                                                                                              | CAN DO, Inc.                           |
|                           |                                                                                                                                     | Greater Hazleton Joint Sewer Authority |
|                           | Electric:                                                                                                                           | PPL Electric Utilities                 |
|                           | Natural Gas:                                                                                                                        | UGI Utilities                          |
| Site description:         | Owner is pursuing land development approvals. Proposed plans to accommodate a 115,500 SF facility.                                  |                                        |
| Industrial neighbors:     | Cargill Cocoa, AutoZone, ES Kluft & Company, Gonnella Frozen Products,<br>PECO Pallet, Pro Con, US Cold Storage, Vita-Line Products |                                        |
| Proximity to interstate:  | 2 Miles to Interstate 81, exit 143 via State Route 924                                                                              |                                        |
| Proximity to hub airport: | 40 miles to Wilkes-Barre/Scranton International Airport                                                                             |                                        |

#### **PROPOSED SITE PLAN**

For more information, please contact CAN DO One South Church Street, Suite 200, Hazleton, PA 18201

570-455-1508 phone 570-454-7787 fax www.hazletoncando.com cando@hazletoncando.com