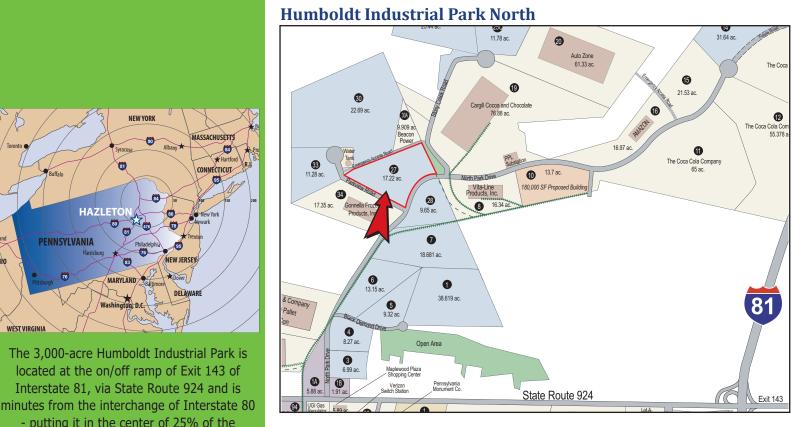

NEW YORK

HAZLETO

83

MARYLAND

- putting it in the center of 25% of the population and total production of the entire nation. Humboldt is home to industries like

Amazon, American Eagle, Tootsie Roll, Auto

Zone, Hershey, Michaels Handcrafts and

International Paper and Cargill.

Washing

PENNSYLVANIA

76

WEST VIRGINIA

MASSACHUSETTS

CONNECTICUT

**IFW IFRSFV** 

## **SITE DETAILS**

| Owner:                    | CAN DO, Inc.                                                                                                                                                                                            |
|---------------------------|---------------------------------------------------------------------------------------------------------------------------------------------------------------------------------------------------------|
| Previous use of the site: | Undeveloped                                                                                                                                                                                             |
| Zoning:                   | Industrial                                                                                                                                                                                              |
| Site acreage:             | 17.22 acres                                                                                                                                                                                             |
| Address:                  | 300 Parkview Road<br>Hazle Township, PA 18202                                                                                                                                                           |
| Industrial park details:  | All utilities are located at the property boundary                                                                                                                                                      |
|                           | Water:CAN DO, Inc.Sewer:CAN DO, Inc Collection/Conveyance<br>Greater Hazleton Joint Sewer Authority - TreatmentNatural Gas:UGI UtilitiesElectric:PPL UtilitiesTelecom:Frontier Communications Solutions |
| Site description:         | Site is gentle in topography. CAN DO has completed a significant amount of earth work to the site.                                                                                                      |
| Tax incentive:            | This site has been designated a Federal Opportunity Zone.                                                                                                                                               |
| Industrial neighbors:     | Cargill Cocoa, AutoZone, E.S. Kluft & Co., Gonnella Frozen Products, PECO Pallet,<br>Vita Line Products, US Cold Storage, Amazon                                                                        |
| Proximity to interstate:  | 2 miles to Interstate 81, exit 143 via State Route 924<br>10 miles to Interstate 80, via exits 151 A & B<br>27 miles to the NE Extension of the PA Turnpike                                             |