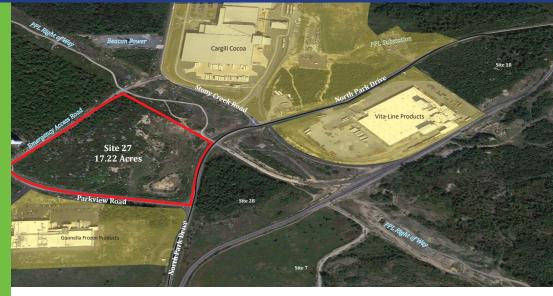

## **Humboldt Industrial Park North Site 27**

**For Sale 17.22 ACRES** 

**300 Parkview Road** Hazle Township, PA 18202

Industrial Site ideal for Manufacturing and **Distribution/Logistics** 

\*\*Federal Opportunity Zone\*\*

## **SITE DETAILS**

| Owner:                    | CAN DO, Inc.                                                                                                                                                                                            |
|---------------------------|---------------------------------------------------------------------------------------------------------------------------------------------------------------------------------------------------------|
| Previous use of the site: | Undeveloped                                                                                                                                                                                             |
| Zoning:                   | Industrial                                                                                                                                                                                              |
| Site acreage:             | 17.22 acres                                                                                                                                                                                             |
| Address:                  | 300 Parkview Road<br>Hazle Township, PA 18202                                                                                                                                                           |
| Industrial park details:  | All utilities are located at the property boundary                                                                                                                                                      |
|                           | Water:CAN DO, Inc.Sewer:CAN DO, Inc Collection/Conveyance<br>Greater Hazleton Joint Sewer Authority - TreatmentNatural Gas:UGI UtilitiesElectric:PPL UtilitiesTelecom:Frontier Communications Solutions |
| Site description:         | Site is gentle in topography. CAN DO has completed a significant amount of earth work to the site.                                                                                                      |
| Tax incentive:            | This site has been designated a Federal Opportunity Zone.                                                                                                                                               |
| Industrial neighbors:     | Cargill Cocoa, AutoZone, E.S. Kluft & Co., Gonnella Frozen Products, PECO Pallet,<br>Vita Line Products, US Cold Storage, Amazon                                                                        |
| Proximity to interstate:  | 2 miles to Interstate 81, exit 143 via State Route 924<br>10 miles to Interstate 80, via exits 151 A & B<br>27 miles to the NE Extension of the PA Turnpike                                             |