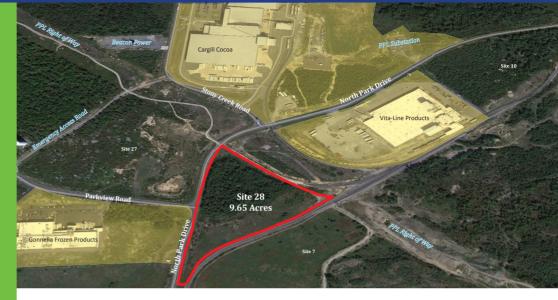

## For Sale 9.65 ACRES

1109 North Park Drive Hazle Township, PA 18202

\*\*Federal Opportunity Zone\*\*

Industrial Site ideal for Manufacturing and Distribution/Logistics

Humboldt Industrial Park North

The 3,000-acre Humboldt Industrial Park is located at the on/off ramp of Exit 143 of Interstate 81, via State Route 924 and is minutes from the interchange of Interstate 80 - putting it in the center of 25% of the population and total production of the entire nation. Humboldt is home to industries like Amazon, American Eagle, Auto Zone, Hershey, Michaels Handcrafts and International Paper and Cargill.

## **SITE DETAILS**

| Owner:                    | CAN DO, Inc.                                                                                                                                                |                                                                                                                                                                                |
|---------------------------|-------------------------------------------------------------------------------------------------------------------------------------------------------------|--------------------------------------------------------------------------------------------------------------------------------------------------------------------------------|
| Previous use of the site: | Undeveloped                                                                                                                                                 |                                                                                                                                                                                |
| Zoning:                   | Industrial                                                                                                                                                  |                                                                                                                                                                                |
| Site acreage:             | 9.65 acres                                                                                                                                                  |                                                                                                                                                                                |
| Address:                  | 1109 North Park Drive<br>Hazle Township, PA 18202                                                                                                           |                                                                                                                                                                                |
| Industrial park details:  | All utilities are located at the property boundary                                                                                                          |                                                                                                                                                                                |
|                           | Water:<br>Sewer:<br>Natural Gas:<br>Electric:<br>Telecom:                                                                                                   | CAN DO, Inc.<br>CAN DO, Inc Collection/Conveyance<br>Greater Hazleton Joint Sewer Authority - Treatment<br>UGI Utilities<br>PPL Utilities<br>Frontier Communications Solutions |
| Site description:         | Site is gentle in topography. There is a Right of Way on NE border which should not impact site.                                                            |                                                                                                                                                                                |
| Rail carrier:             | Reading Blue Mountain & Northern Railroad                                                                                                                   |                                                                                                                                                                                |
| Industrial neighbors:     | Cargill Cocoa, AutoZone, E.S. Kluft & Co., Gonnella Frozen Products, PECO Pallet, Vita Line<br>Products, US Cold Storage                                    |                                                                                                                                                                                |
| Proximity to interstate:  | 2 miles to Interstate 81, exit 143 via State Route 924<br>10 miles to Interstate 80, via exits 151 A & B<br>27 miles to the NE Extension of the PA Turnpike |                                                                                                                                                                                |