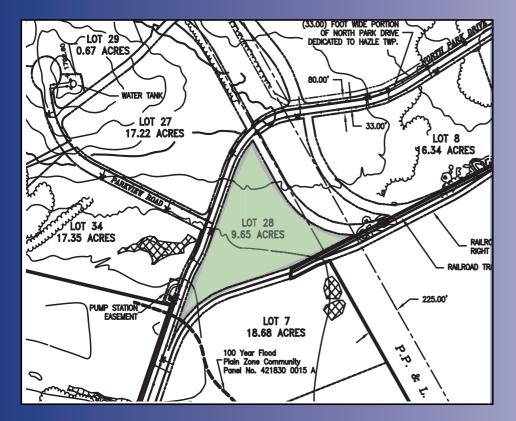

## **SITE DETAILS**

| Owner:                    | CAN DO, Inc.                                                                                                                                                |                                                                                                                                                                                |
|---------------------------|-------------------------------------------------------------------------------------------------------------------------------------------------------------|--------------------------------------------------------------------------------------------------------------------------------------------------------------------------------|
| Previous use of the site: | Undeveloped                                                                                                                                                 |                                                                                                                                                                                |
| Zoning:                   | Industrial                                                                                                                                                  |                                                                                                                                                                                |
| Site acreage:             | 9.65 acres                                                                                                                                                  |                                                                                                                                                                                |
| Address:                  | 1109 North Park Drive<br>Hazle Township, PA 18202                                                                                                           |                                                                                                                                                                                |
| Industrial park details:  | All utilities are located at the property boundary                                                                                                          |                                                                                                                                                                                |
|                           | Water:<br>Sewer:<br>Natural Gas:<br>Electric:<br>Telecom:                                                                                                   | CAN DO, Inc.<br>CAN DO, Inc Collection/Conveyance<br>Greater Hazleton Joint Sewer Authority - Treatment<br>UGI Utilities<br>PPL Utilities<br>Frontier Communications Solutions |
| Site description:         | Site is gentle in topography. There is a Right of Way on NE border which should not impact site.                                                            |                                                                                                                                                                                |
| Rail carrier:             | Reading Blue Mountain & Northern Railroad                                                                                                                   |                                                                                                                                                                                |
| Industrial neighbors:     | Cargill Cocoa, AutoZone, E.S. Kluft & Co., Gonnella Frozen Products, PECO Pallet, Vita Line<br>Products, US Cold Storage                                    |                                                                                                                                                                                |
| Proximity to interstate:  | 2 miles to Interstate 81, exit 143 via State Route 924<br>10 miles to Interstate 80, via exits 151 A & B<br>27 miles to the NE Extension of the PA Turnpike |                                                                                                                                                                                |

## SITE TOPOGRAPHY MAP

For more information, please contact CAN DO One South Church Street, Suite 200, Hazleton, PA 18201 570-455-1508 phone 570-454-7787 fax www.hazletoncando.com cando@hazletoncando.com