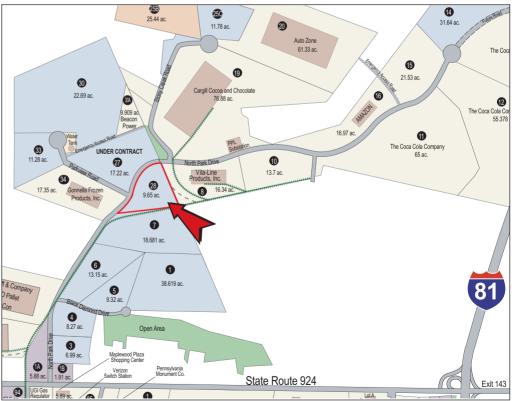

## **SITE DETAILS**

| Owner:                    | CAN DO, Inc.                                                                                                                                                |                                                                                                                                                                                |
|---------------------------|-------------------------------------------------------------------------------------------------------------------------------------------------------------|--------------------------------------------------------------------------------------------------------------------------------------------------------------------------------|
| Previous use of the site: | Undeveloped                                                                                                                                                 |                                                                                                                                                                                |
| Zoning:                   | Industrial                                                                                                                                                  |                                                                                                                                                                                |
| Site acreage:             | 9.65 acres                                                                                                                                                  |                                                                                                                                                                                |
| Address:                  | 1109 North Park Drive<br>Hazle Township, PA 18202                                                                                                           |                                                                                                                                                                                |
| Industrial park details:  | All utilities are located at the property boundary                                                                                                          |                                                                                                                                                                                |
|                           | Water:<br>Sewer:<br>Natural Gas:<br>Electric:<br>Telecom:                                                                                                   | CAN DO, Inc.<br>CAN DO, Inc Collection/Conveyance<br>Greater Hazleton Joint Sewer Authority - Treatment<br>UGI Utilities<br>PPL Utilities<br>Frontier Communications Solutions |
| Site description:         | Site is gentle in topography. There is a Right of Way on NE border which should not impact site.                                                            |                                                                                                                                                                                |
| Rail carrier:             | Reading Blue Mountain & Northern Railroad                                                                                                                   |                                                                                                                                                                                |
| Industrial neighbors:     | Cargill Cocoa, AutoZone, E.S. Kluft & Co., Gonnella Frozen Products, PECO Pallet, Vita Line<br>Products, US Cold Storage                                    |                                                                                                                                                                                |
| Proximity to interstate:  | 2 miles to Interstate 81, exit 143 via State Route 924<br>10 miles to Interstate 80, via exits 151 A & B<br>27 miles to the NE Extension of the PA Turnpike |                                                                                                                                                                                |

## SITE TOPOGRAPHY MAP

For more information, please contact CAN DO One South Church Street, Suite 200, Hazleton, PA 18201 570-455-1508 phone 570-454-7787 fax www.hazletoncando.com cando@hazletoncando.com