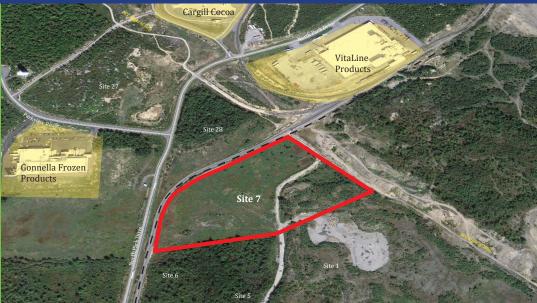

## Humboldt Industrial Park North Site 7

For Sale 18.68 ACRES

> 1107 North Park Drive Hazle Township, PA 18202

Industrial Site ideal for Manufacturing or Distribution/Logistics

\*\*Federal Opportunity Zone\*\*

## **SITE DETAILS**

Owner: CAN DO
Prior use: Mining
Zoning: Industrial
Site acreage: 18.68 acres

Address: 1107 North Park Drive

Hazle Township, PA 18202

Utilities: All utilities are to the property boundary.

Tax incentive: This site has been designated a Federal Opportunity Zone.

Industrial neighbors: Cargill Cocoa, AutoZone, E.S. Kluft and Company, Gonnella Frozen Products, Inc.,

PECO Pallet, Vita-Line Products, US Cold Storage