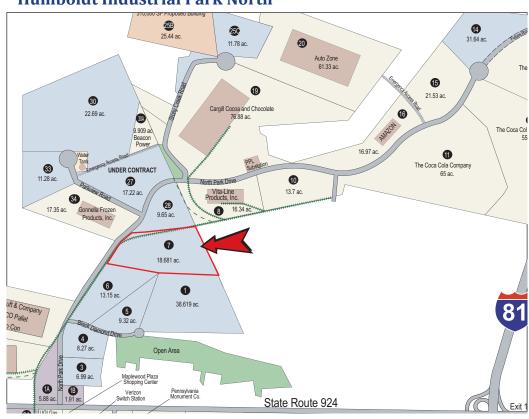

## Humboldt Industrial Park North Site 7

For Sale 18.68 ACRES

> 1107 North Park Drive Hazle Township, PA 18202

Industrial Site ideal for Manufacturing or Distribution/Logistics

\*\*Federal Opportunity Zone\*\*

## **SITE DETAILS**

Owner: CAN DO
Prior use: Mining
Zoning: Industrial
Site acreage: 18.68 acres

Address: 1107 North Park Drive

Hazle Township, PA 18202

Utilities: All utilities are to the property boundary.

Tax incentive: This site has been designated a Federal Opportunity Zone.

Industrial neighbors: Cargill Cocoa, AutoZone, E.S. Kluft and Company, Gonnella Frozen Products, Inc.,

PECO Pallet, Vita-Line Products, US Cold Storage