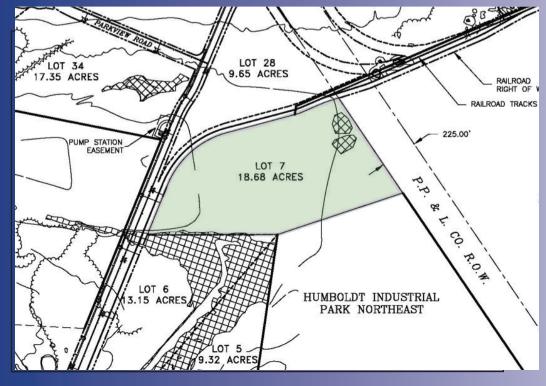

## **SITE DETAILS**

Owner: CAN DO
Prior use: Mining
Zoning: Industrial
Site acreage: 18.68 acres

Address: 1107 North Park Drive

Hazle Township, PA 18202

Utilities: All utilities are to the property boundary.

Site description: Site is gentle in topography. Mine backfill area; dynamic compaction may be

required to prepare the site for foundation loads. There is a 100 year floodplain at the entrance of the site which should not impact the development of the property.

## SITE TOPOGRAPHY MAP

For more information, please contact
CAN DO
One South Church Street, Suite 200,
Hazleton, PA 18201
570-455-1508 phone
570-454-7787 fax
www.hazletoncando.com
cando@hazletoncando.com