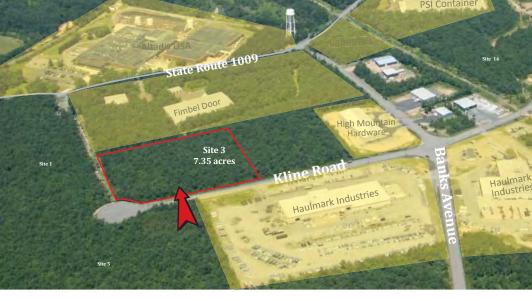

## McAdoo Industrial Park Site 3

For Sale 7.35 acres

Kline Road McAdoo, PA 18237

Industrial site suited for Manufacturing / Distribution / Warehouse

State and Local Taxes abated through 2017!

McAdoo Industrial Park is located right outside of Hazleton in Banks Township, Carbon County, just 3 miles from Exit 138 of Interstate 81 via SR 309. The industrial park has over 100 acres of fully developed sites available with infrastructure already in place.

McAdoo Industrial Park is home to industries like Altadis USA, PSI Container, and Haulmark Industries.

## **SITE DETAILS**

Current owner: CAN DO, Inc.

Previous use of the site: Undeveloped

Site acreage: 7.35 acres

Address: Kline Road

McAdoo, PA 18237

Property taxes: Site is designated a Keystone Opportunity Zone (KOZ) with most state and local property

Banks Township Municipal Authority

Current zoning: Industrial

Topography: Site is gentle in topography.

Neighboring Properties: Haulmark Industries, High Mountain Hardware, Fegley Vault, Fimbel Door

Proximity to Interstate: 3 miles to Interstate 81, exit 138 through the Borough of McAdoo via State Route 309