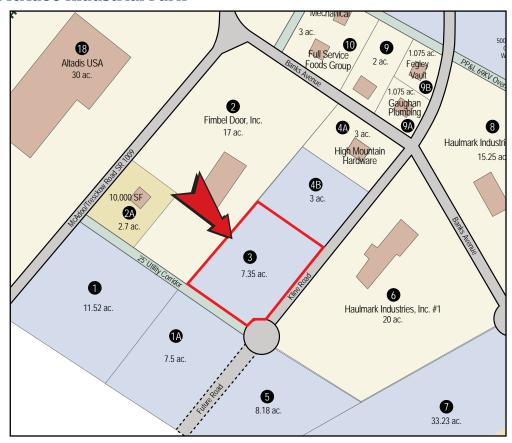

McAdoo Industrial Park is home to industries like Altadis USA, PSI Container, and Haulmark Industries.

## **SITE DETAILS**

Current owner: CAN DO, Inc.

Previous use of the site: Undeveloped

Site acreage: 7.35 acres

Address: Kline Road

McAdoo, PA 18237

Property taxes: Site is designated a Keystone Opportunity Zone (KOZ) with most state and local property

Banks Township Municipal Authority

Current zoning: Industrial

Topography: Site is gentle in topography.

Neighboring Properties: Haulmark Industries, High Mountain Hardware, Fegley Vault, Fimbel Door

Proximity to Interstate: 3 miles to Interstate 81, exit 138 through the Borough of McAdoo via State Route 309