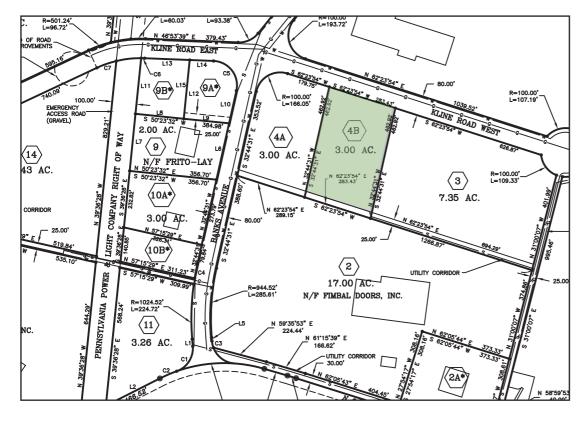

#### **SITE PLAN**

For more information, please contact
CAN DO
One South Church Street,
Suite 200,
Hazleton, PA 18201
570-455-1508 phone
570-454-7787 fax
www.hazletoncando.com

### SITE DETAILS

Current owner: CAN DO, Inc.

Previous use of the site: Undeveloped

Site acreage: 3 acres

Address: Kline Road

McAdoo, PA 18237

Property taxes: Site is designated a Keystone Opportunity Zone (KOZ) with most state and local property