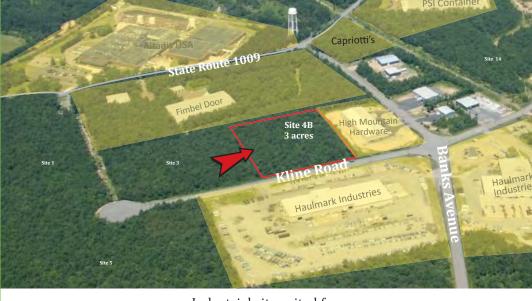

## McAdoo Industrial Park Site 4B

# For Sale 3 acres

Kline Road McAdoo, PA 18237

Industrial site suited for Manufacturing / Distribution / Warehouse

McAdoo Industrial Park is home to industries like Altadis USA, PSI Container, and Haulmark Industries.

Banks Township Municipal Authority

Current zoning: Industrial

Topography: Site is gentle in topography.

Neighboring Properties: Haulmark Industries, High Mountain Hardware, Fegley Vault, Fimbel Door

Proximity to Interstate: 3 miles to Interstate 81, exit 138 through the Borough of McAdoo via State Route 309