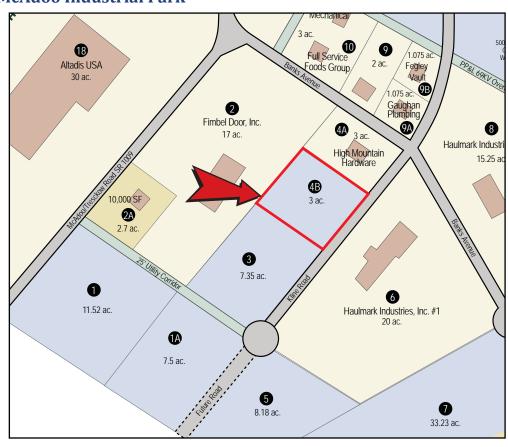

## McAdoo Industrial Park Site 4B

# For Sale 3 acres

Kline Road McAdoo, PA 18237

Industrial site suited for Manufacturing / Distribution / Warehouse

### SITE DETAILS

Current owner: CAN DO, Inc.

Previous use of the site: Undeveloped

Site acreage: 3 acres

Address: Kline Road

McAdoo, PA 18237

Property taxes: Site is designated a Keystone Opportunity Zone (KOZ) with most state and local property

Banks Township Municipal Authority

Current zoning: Industrial

Topography: Site is gentle in topography.

Neighboring Properties: Haulmark Industries, High Mountain Hardware, Fegley Vault, Fimbel Door

Proximity to Interstate: 3 miles to Interstate 81, exit 138 through the Borough of McAdoo via State Route 309