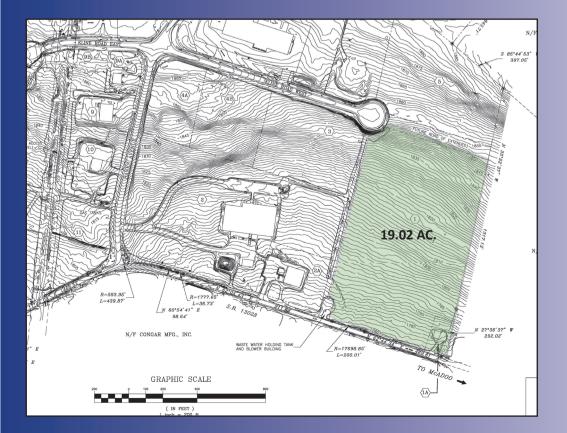

### SITE DETAILS

Current owner: CAN DO, Inc.
Previous use of the site: Undeveloped

Site acreage: 19.02 acres

Address: McAdoo/Tresckow Road (SR 1009)

McAdoo, PA 18237

Existing utilities: All utilities are located at the property boundary

## **SITE PLAN**

For more information, please contact
CAN DO
One South Church Street, Suite 200,
Hazleton, PA 18201
570-455-1508 phone
570-454-7787 fax

www.hazletoncando.com
cando@hazletoncando.com