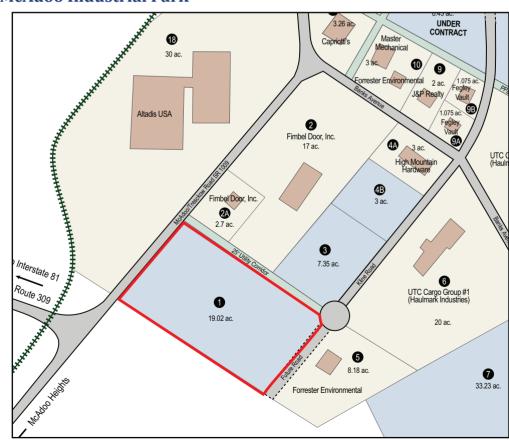

# McAdoo Industrial Park Site 1

# For Sale 19.02 acres

McAdoo, Tresckow Road McAdoo, PA 18237

Industrial site suited for Manufacturing / Distribution / Warehouse

### SITE DETAILS

Current owner: CAN DO, Inc.
Previous use of the site: Undeveloped

Site acreage: 19.02 acres

Address: McAdoo/Tresckow Road (SR 1009)

McAdoo, PA 18237

Existing utilities: All utilities are located at the property boundary

Neighboring Properties: Altadis USA, UTC Cargo Group (Haulmark Industries), High Mountain Hardware, Fegley Vault,

**PSI** Container

Proximity to Interstate: 3 miles to Interstate 81, exit 138 through the Borough of McAdoo via State Route 309

## **SITE PLAN**

For more information, please contact
CAN DO
One South Church Street, Suite 200,
Hazleton, PA 18201
570-455-1508 phone
570-454-7787 fax

www.hazletoncando.com
cando@hazletoncando.com