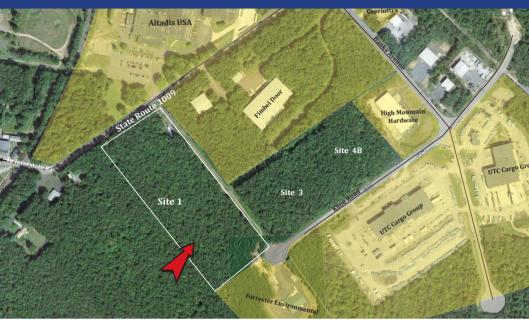

# McAdoo Industrial Park Site 1

# For Sale 19.02 acres

McAdoo, Tresckow Road McAdoo, PA 18237

Industrial site suited for Manufacturing / Distribution / Warehouse

Neighboring Properties: Altadis USA, UTC Cargo Group (Haulmark Industries), High Mountain Hardware, Fegley Vault,

**PSI** Container

Proximity to Interstate: 3 miles to Interstate 81, exit 138 through the Borough of McAdoo via State Route 309

## **SITE PLAN**

For more information, please contact
CAN DO
One South Church Street, Suite 200,
Hazleton, PA 18201
570-455-1508 phone
570-454-7787 fax

www.hazletoncando.com
cando@hazletoncando.com