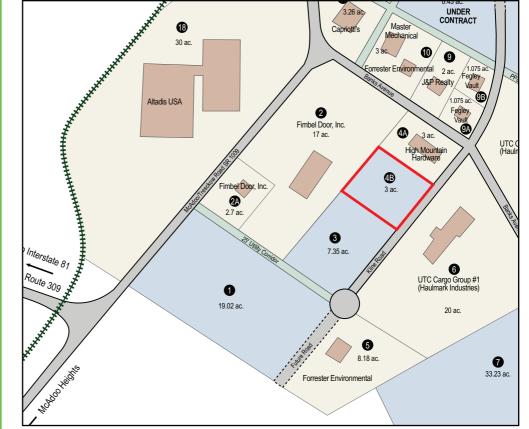

## **SITE DETAILS**

| Current owner:            | CAN DO, Inc.                                                                                                                     |                                                                                                                                           |   |
|---------------------------|----------------------------------------------------------------------------------------------------------------------------------|-------------------------------------------------------------------------------------------------------------------------------------------|---|
| Previous use of the site: | Undeveloped                                                                                                                      |                                                                                                                                           |   |
| Site acreage:             | 3 acres<br>The property can be combined with adjacent Site 3.                                                                    |                                                                                                                                           |   |
| Address:                  | Kline Road<br>McAdoo, PA 18237                                                                                                   |                                                                                                                                           |   |
| Existing utilities:       | All utilities are locate<br>Electric:<br>Gas:<br>Water:<br>Sewer:                                                                | ed at the property boundary<br>PPL Utilities<br>UGI Utilities<br>CAN DO, Inc.<br>Kline Banks McAdoo Regiona<br>Banks Township Municipal A | - |
| Current zoning:           | Industrial                                                                                                                       |                                                                                                                                           |   |
| Topography:               | Site is gentle in topography.                                                                                                    |                                                                                                                                           |   |
| Neighboring Properties:   | UTC Cargo, PSI Container, Altadis USA, High Mountain Hardware                                                                    |                                                                                                                                           |   |
| Proximity to Interstate:  | 3 miles to Interstate 81, exit 138 through the Borough of McAdoo via State Route 309<br>10 miles to Interstate 80/81 Interchange |                                                                                                                                           |   |
| Proximity to hub airport: | Wilkes-Barre / Scranton International Airport40 milesLehigh Valley International Airport47 miles                                 |                                                                                                                                           |   |

### **SITE PLAN**

For more information, please contact CAN DO One South Church Street, Suite 200, Hazleton, PA 18201 570-455-1508 phone 570-454-7787 fax www.hazletoncando.com cando@hazletoncando.com