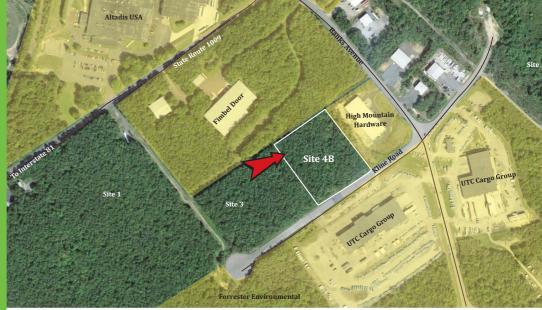

# McAdoo Industrial Park Site 4B

# **For Sale**

3 acres

Kline Road McAdoo, PA 18237

Industrial site suited for Manufacturing / Distribution / Warehouse

McAdoo Industrial Park is home to industries like Altadis USA, PSI Container, and UTC Cargo Group

## **SITE DETAILS**

| Current owner:            | CAN DO, Inc.                                                                                                                     |                                                                                                                                           |   |
|---------------------------|----------------------------------------------------------------------------------------------------------------------------------|-------------------------------------------------------------------------------------------------------------------------------------------|---|
| Previous use of the site: | Undeveloped                                                                                                                      |                                                                                                                                           |   |
| Site acreage:             | 3 acres<br>The property can be combined with adjacent Site 3.                                                                    |                                                                                                                                           |   |
| Address:                  | Kline Road<br>McAdoo, PA 18237                                                                                                   |                                                                                                                                           |   |
| Existing utilities:       | All utilities are locate<br>Electric:<br>Gas:<br>Water:<br>Sewer:                                                                | ed at the property boundary<br>PPL Utilities<br>UGI Utilities<br>CAN DO, Inc.<br>Kline Banks McAdoo Regiona<br>Banks Township Municipal A | - |
| Current zoning:           | Industrial                                                                                                                       |                                                                                                                                           |   |
| Topography:               | Site is gentle in topography.                                                                                                    |                                                                                                                                           |   |
| Neighboring Properties:   | UTC Cargo, PSI Container, Altadis USA, High Mountain Hardware                                                                    |                                                                                                                                           |   |
| Proximity to Interstate:  | 3 miles to Interstate 81, exit 138 through the Borough of McAdoo via State Route 309<br>10 miles to Interstate 80/81 Interchange |                                                                                                                                           |   |
| Proximity to hub airport: | Wilkes-Barre / Scranton International Airport40 milesLehigh Valley International Airport47 miles                                 |                                                                                                                                           |   |