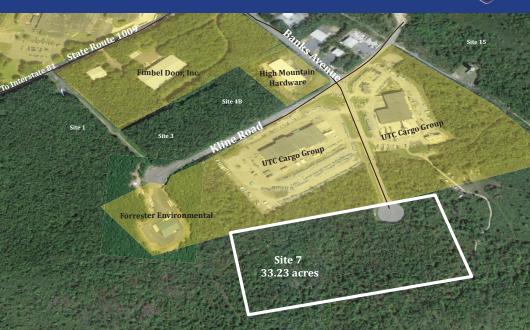

## McAdoo Industrial Park Site 7

For Sale 33.23 acres

Banks Avenue McAdoo, PA 18237

Industrial site suited for Manufacturing / Distribution / Warehouse

## SITE DETAILS

Current owner: CAN DO, Inc.

Previous use of the site: Undeveloped

Site acreage: 33.23 acres

Address: Banks Avenue

McAdoo, PA 18237

Utilities: All utilities are located at the property boundary