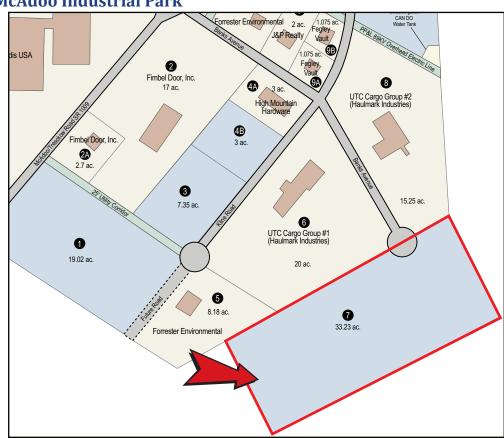

McAdoo Industrial Park is home to industries like Altadis USA, PSI Container, and UTC Cargo

For more information, contact CAN DO
One South Church Street, Suite 200
Hazleton, PA 18201
(570) 455-1508 | (570) 454-7787 fax
www.hazletoncando.com

Electric: PPL Utilities
Gas: UGI Utilities
Water: CAN DO, Inc.

Sewer: Kline Banks McAdoo Regional Authority

Banks Township Municipal Authority

Current zoning: Industrial

Neighboring Properties: UTC Cargo, High Mountain Hardware, Altadis USA, PSI Container