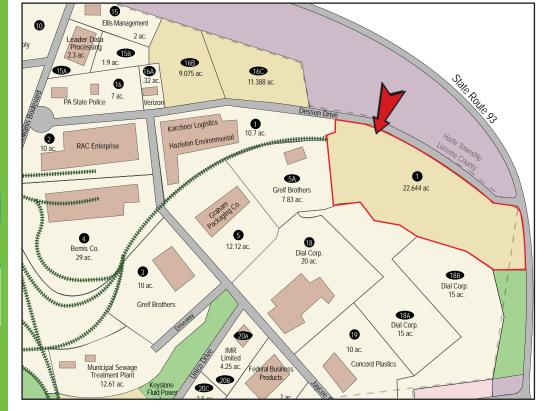

## **SITE DETAILS**

Owner: CAN DO, Inc.
Previous use of the site: Undeveloped

Zoning: Industrial - Potential for Commercial Use

Site acreage: 22.64 acres

Address: Dessen Drive and State Route 93

West Hazleton, PA 18202

Industrial neighbors: Greif Brothers, The Dial Corporation

Proximity to interstate: 2 miles to Interstate 81, exit 145 via State Route 93

10 miles to Interstate 80, via exits 151 A & B 27 miles to the NE Extension of the PA Turnpike

## **Site Plan**