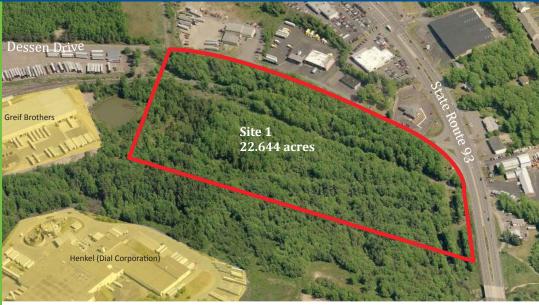

## **SITE DETAILS**

Owner: CAN DO, Inc.
Previous use of the site: Undeveloped

Zoning: Industrial - Potential for Commercial Use

Site acreage: 22.64 acres

Address: Dessen Drive and State Route 93

West Hazleton, PA 18202

Industrial neighbors: Greif Brothers, The Dial Corporation

Proximity to interstate: 2 miles to Interstate 81, exit 145 via State Route 93

10 miles to Interstate 80, via exits 151 A & B 27 miles to the NE Extension of the PA Turnpike

## **Site Plan**