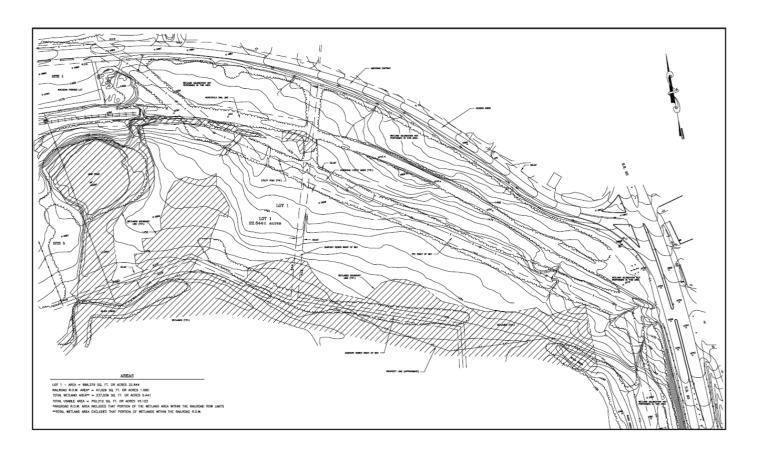

## **SITE DETAILS**

Owner: CAN DO, Inc.
Previous use of the site: Undeveloped

Zoning: Industrial - Potential for Commercial Use

Site acreage: 22.64 acres

Address: Dessen Drive and State Route 93

West Hazleton, PA 18202

## **Site Plan**