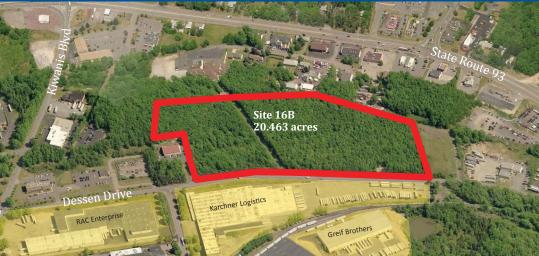

## For Sale 20.46 ACRES

Dessen Drive West Hazleton, PA 18202

Industrial site suited for Manufacturing / Distribution / Logistics

### **SITE DETAILS**

Owner: CAN DO, Inc.

Previous use of the site: Undeveloped

Zoning: Industrial

Site acreage: 20.46 acres

Can be subdivided into two sites

Address: Dessen Drive

West Hazleton, PA 18202