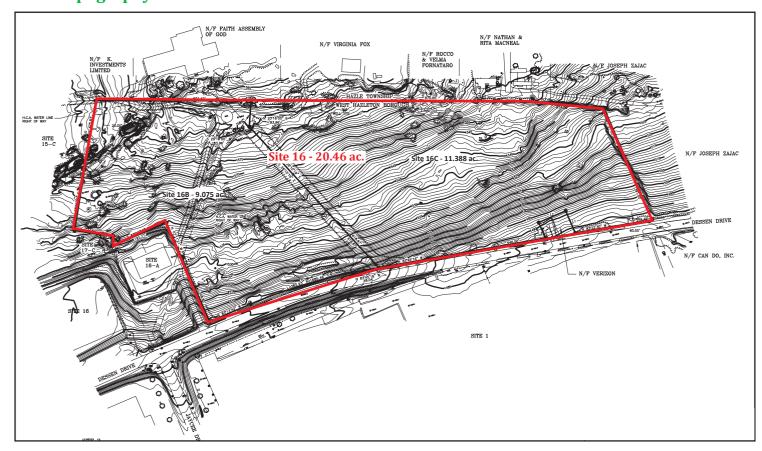

### **SITE DETAILS**

Owner: CAN DO, Inc.

Previous use of the site: Undeveloped

Zoning: Industrial

Site acreage: 20.46 acres

Can be subdivided into two sites

Address: Dessen Drive

West Hazleton, PA 18202

#### **Site Topography Plan**