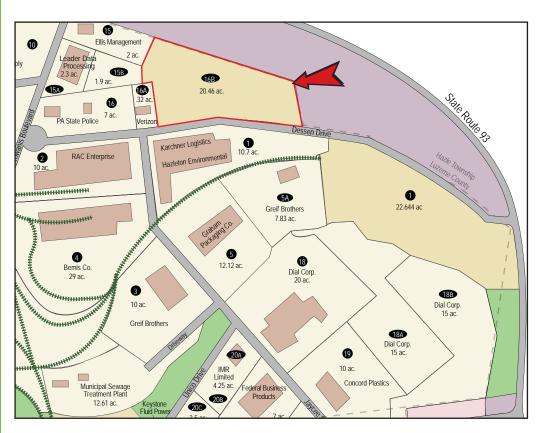

Industrial park details: Water is located to the property boundary

Water: Hazleton City Authority

Sewer: Greater Hazleton Joint Sewer Authority

Natural Gas: UGI Utilities Electric: PPL Utilities

Industrial neighbors: Karchner Logistics, Hazleton Environmental, PA State Police, RAC Enterprise

#### **Site Topography Plan**