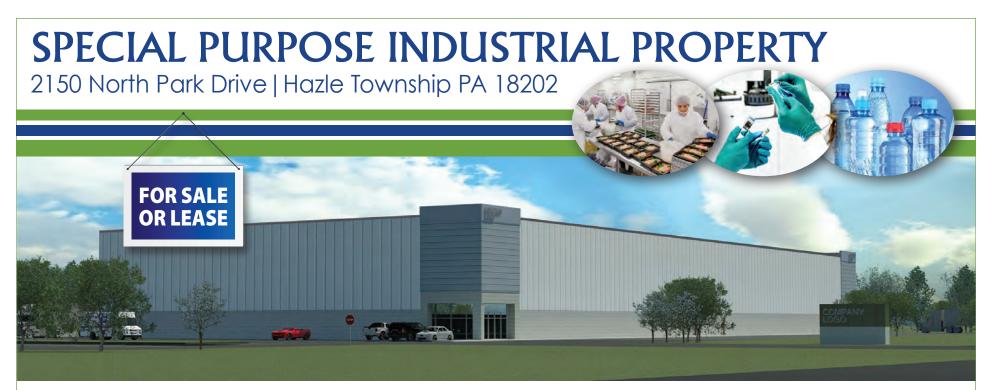

## 70,000SF EXPANDABLE FDA-COMPLIANT FACILITY ON 10 ACRES DESIGNED BY NATIONALLY-RENOWNED FDA ARCHITECT

Strategically located near Interstates 80, 81, 84, 380 and 476, and within a 300-mile radius of 25 percent of the population of the entire nation.

- New Construction available for interior fit-out December 2017
- Approved for medical, plastic, food and beverage production
- ESFR fire sprinkler system
- Vertical dock levelers for FDA facilities

- 12KV primary electric service and 5PSI natural gas
- Building designed to accommodate 30 RTUs weighing up to 11,000 lbs. per unit
- 50'X58' column spacing for flexibility of layout