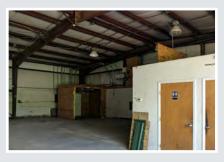

# **Property Description**

- Length 59 x 60
- Situated on 1.98+ acres
- 4 drive-in electric doors 16'h x 12'w
- Office: 370 SF
- Power: 480 volt/3 phase
- Gas heat
- Open span
- Ceiling height: 13' eave to 16' center

Warehouse

NO WARRANTY OR REPRESENTATION, EXPRESS OR IMPLIED, IS MADE AS TO THE ACCURACY OF THE INFORMATION CONTAINED HEREIN, AND THE SAME IS SUBMITTED SUBJECT TO ERRORS, OMISSIONS, CHANGE OF PRICE, RENTAL OR OTHER CONDITIONS, PRIOR SALE, LEASE OR FINANCING, OR WITHDRAWAL WITHOUT NOTICE, AND OF ANY SPECIAL LISTING CONDITIONS IMPOSED BY OUR PRINCIPALS NO WARRANTIES OR REPRESENTATIONS ARE MADE AS TO THE CONDITION OF THE PROPERTY OR ANY HAZARDS CONTAINED THEREIN ARE ANY TO BE IMPLIED.