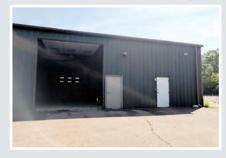

# **Property Description**

- Length 59 x 60
- Situated on 1.98+ acres
- 4 drive-in electric doors 16'h x 12'w
- Office: 370 SF
- Power: 480 volt/3 phase
- Gas heat
- Open span
- Ceiling height: 13' eave to 16' center