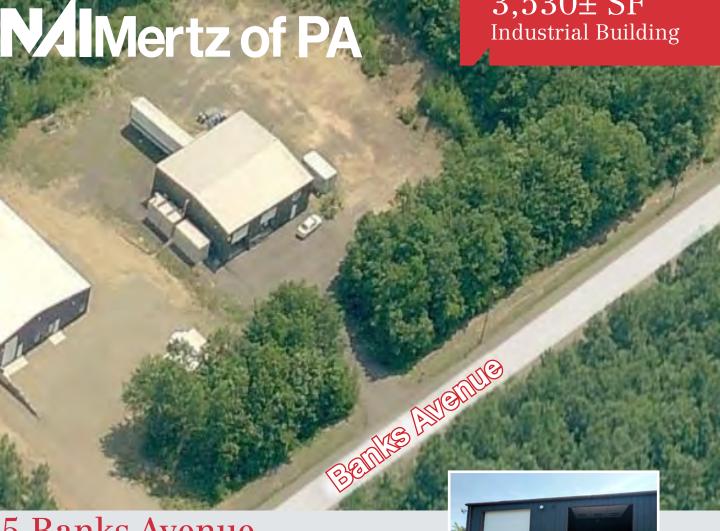

Available for Sale or Lease  $3,530 \pm SF$ **Industrial Building** 

# 5 Banks Avenue

McAdoo, PA 18237

# **Property Description**

- Length 59 x 60
- Situated on 1.98+ acres
- 4 drive-in electric doors 16'h x 12'w
- Office: 370 SF
- Power: 480 volt/3 phase
- Gas heat
- Open span
- Ceiling height: 13' eave to 16' center