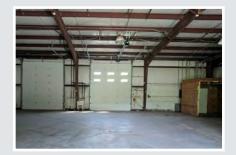

Warehouse

NO WARRANTY OR REPRESENTATION, EXPRESS OR IMPLIED, IS MADE AS TO THE ACCURACY OF THE INFORMATION CONTAINED HEREIN, AND THE SAME IS SUBMITTED SUBJECT TO ERRORS, OMISSIONS, CHANGE OF PRICE, RENTAL OR OTHER CONDITIONS, PRIOR SALE, LEASE OR FINANCING, OR WITHDRAWAL WITHOUT NOTICE, AND OF ANY SPECIAL LISTING CONDITIONS IMPOSED BY OUR PRINCIPALS NO WARRANTIES OR REPRESENTATIONS ARE MADE AS TO THE CONDITION OF THE PROPERTY OR ANY HAZARDS CONTAINED THEREIN ARE ANY TO BE IMPLIED.

# **Property Description**

- Length 59 x 60
- Situated on 1.98+ acres
- 4 drive-in electric doors 16'h x 12'w
- Office: 370 SF
- Power: 480 volt/3 phase
- Gas heat
- Open span
- Ceiling height: 13' eave to 16' center