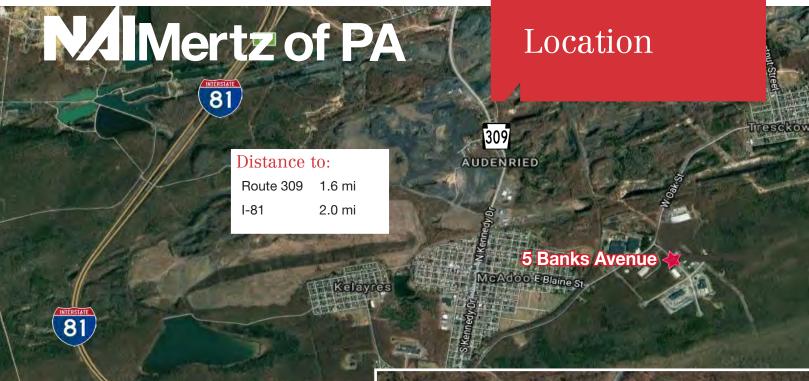

# 5 Banks Avenue

McAdoo, PA 18237

## Nearby tenants include:

Altadis USA, Capriottis Catering, Packaging Services Industries, Master Mechanical Corporation, High Mountain Hardware, Haulmark Industries, UTC Cargo Group and Fimbel Door Inc.