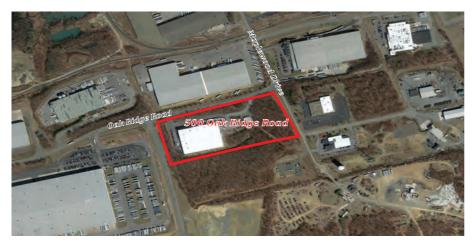

## 500 Oak Ridge Road Humboldt Industrial Park Hazle Township, PA 18202

Site Specs

Acres: 12.71 acres
Parking: 90 car spots
Zoning: Industrial

**Utilities** 

Electric: PPL Utilities

1200 amps, 480/277, 3 Phase