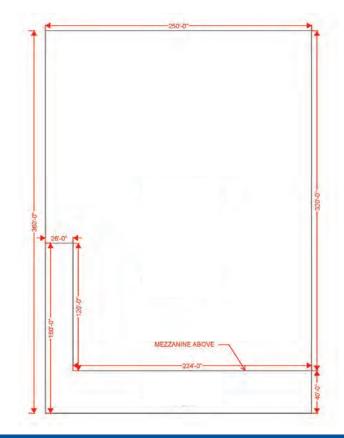

#### **BUILDING DETAILS**

Building size: 103,120 SF Total

Building dimensions:  $360' \times 250'$ Column spacing:  $49 \ 1/2' \times 40'$ Ceiling height:  $24' \ to \ 30'$ 

Walls: Masonry and insulated metal panel construction

Floors: Concrete 6"

Roof: Ballasted rubber membrane

Sprinklers: Wet System

Lighting: T-BAY, T-8 Flor, Occupancy Sensors

Heating: Eight ceiling mounted gas heaters in warehouse; four

Trane RTU's in office area

Six ventilation fans in warehouse area

Docks / Doors: Five (5) tailgate docks with levelers and seals and one

(1) 10' x 12' drive-in door

Year built: 1991