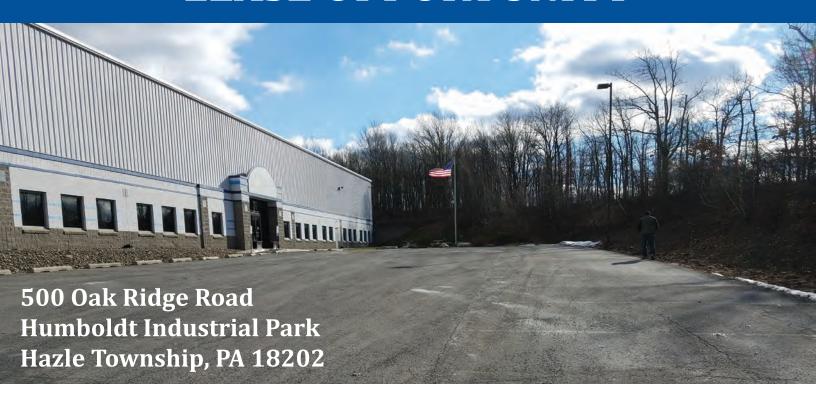

# 103,120 SF LEASE OPPORTUNITY

## 500 Oak Ridge Road Humboldt Industrial Park Hazle Township, PA 18202

Site Specs

Acres: 12.71 acres
Parking: 90 car spots
Zoning: Industrial

**Utilities** 

Electric: PPL Utilities

1200 amps, 480/277, 3 Phase