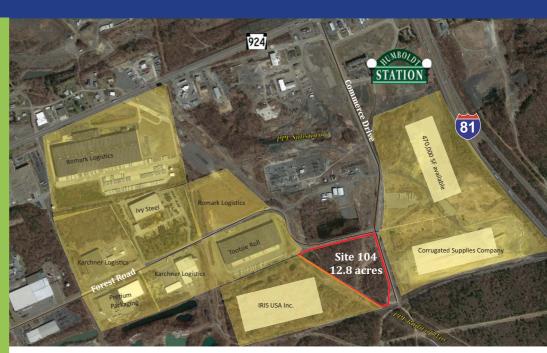

## Humboldt Industrial Park East Site 104

For Sale 12.8 ACRES

> 460 Forest Road Hazle Township, PA 18202

Industrial Site ideal for Manufacturing or Distribution/Logistics

\*\*Federal Opportunity Zone\*\*

The 3,000-acre Humboldt Industrial Park is located at the on/off ramp of Exit 143 of Interstate 81, via State Route 924 and is minutes from the interchange of Interstate 80 - putting it in the center of 25% of the population and total production of the entire nation. Humboldt is home to industries like Amazon, American Eagle, Tootsie Roll, Auto Zone, Hershey, Michaels Handcrafts and International Paper and Cargill.

The site can accommodate a 105,000 SF industrial building.

Tax incentive: This site has been designated a Federal Opportunity Zone.

Neighboring Properties: IRIS USA, Inc., Tootsie Roll, Corrugated Supplies Company