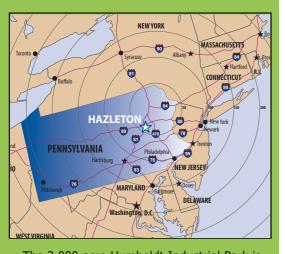

## Humboldt Industrial Park East Site 104

For Sale 12.8 ACRES

> 460 Forest Road Hazle Township, PA 18202

Industrial Site ideal for Manufacturing or Distribution/Logistics

\*\*Federal Opportunity Zone\*\*

The 3,000-acre Humboldt Industrial Park is located at the on/off ramp of Exit 143 of Interstate 81, via State Route 924 and is minutes from the interchange of Interstate 80 - putting it in the center of 25% of the population and total production of the entire nation. Humboldt is home to industries like Amazon, American Eagle, Tootsie Roll, Auto Zone, Hershey, Michaels Handcrafts and International Paper and Cargill.

Proximity to Interstate: 1/2 mile to Interstate 81, exit 143 via State Route 924

8 miles to Interstates 80/81 Interchange

Proximity to hub airport: Wilkes-Barre / Scranton International Airport 35 miles

Lehigh Valley International Airport 45 miles

For more information, please contact
CAN DO
One South Church Street, Suite 200,
Hazleton, PA 18201
570-455-1508 phone
570-454-7787 fax
www.hazletoncando.com
cando@hazletoncando.com