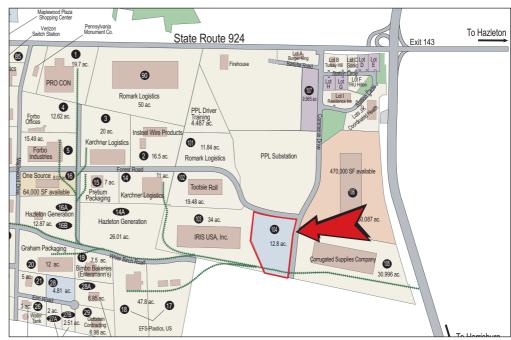

## Humboldt Industrial Park East Site 104

For Sale 12.8 ACRES

> 460 Forest Road Hazle Township, PA 18202

Industrial Site ideal for Manufacturing or Distribution/Logistics

\*\*Federal Opportunity Zone\*\*

The 3,000-acre Humboldt Industrial Park is located at the on/off ramp of Exit 143 of Interstate 81, via State Route 924 and is minutes from the interchange of Interstate 80 - putting it in the center of 25% of the population and total production of the entire nation. Humboldt is home to industries like Amazon, American Eagle, Tootsie Roll, Auto Zone, Hershey, Michaels Handcrafts and International Paper and Cargill.

The site can accommodate a 105,000 SF industrial building.

Tax incentive: This site has been designated a Federal Opportunity Zone.

Neighboring Properties: IRIS USA, Inc., Tootsie Roll, Corrugated Supplies Company

Proximity to Interstate: 1/2 mile to Interstate 81, exit 143 via State Route 924

8 miles to Interstates 80/81 Interchange

Proximity to hub airport: Wilkes-Barre / Scranton International Airport 35 miles