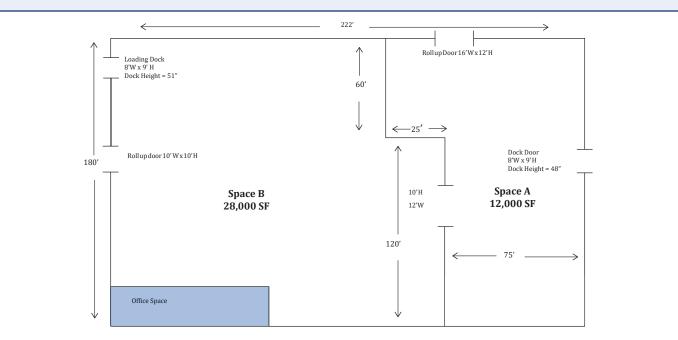

## 40,000 SF INDUSTRIAL SPACE

**Total Lot Size** 4.68 Acres

**Building Size** 40,000 SF Building Dimensions 180' x 222' Floors Concrete - 8"

**Year Built** 1980

**Zoning** Industrial

#### **Building Size**

Space A 12,000 SF Industrial Space

Space B 28,000 SF Industrial Space **Building Dimensions** 180' x 222'

**Column Spacing** 28' x 24' **Ceiling Height** 13' 7" Parking 30 car spots

### **Sprinklers**

Wet System

Lighting T-8 Fluorescent

Dock/Drive-In Doors Two 8' x 9' dock doors One 10' x 10' drive-in door One 16' x 12' drive-in door