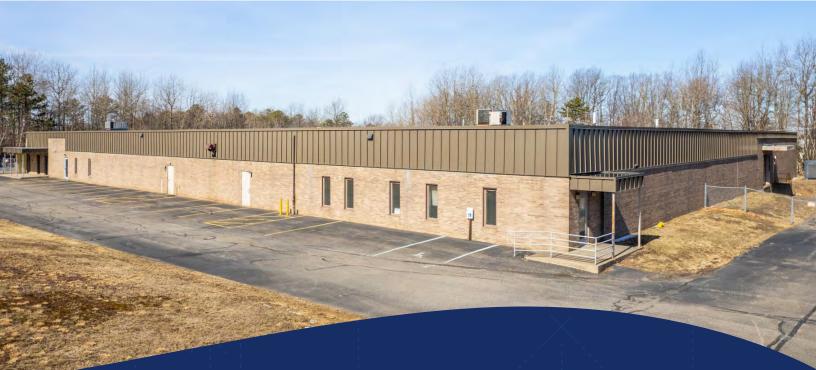

## 40,000 SF INDUSTRIAL SPACE

**Total Lot Size** 4.68 Acres

**Building Size** 40,000 SF Building Dimensions 180' x 222' Floors Concrete - 8"

**Year Built** 1980

**Zoning** Industrial

#### **Building Size**

Space A 12,000 SF Industrial Space

Space B 28,000 SF Industrial Space **Building Dimensions** 180' x 222'

**Column Spacing** 28' x 24' **Ceiling Height** 13' 7" Parking 30 car spots

#### Walls Masonry, brick and block

construction Floors

Concrete - 8"

Roof Rubber membrane