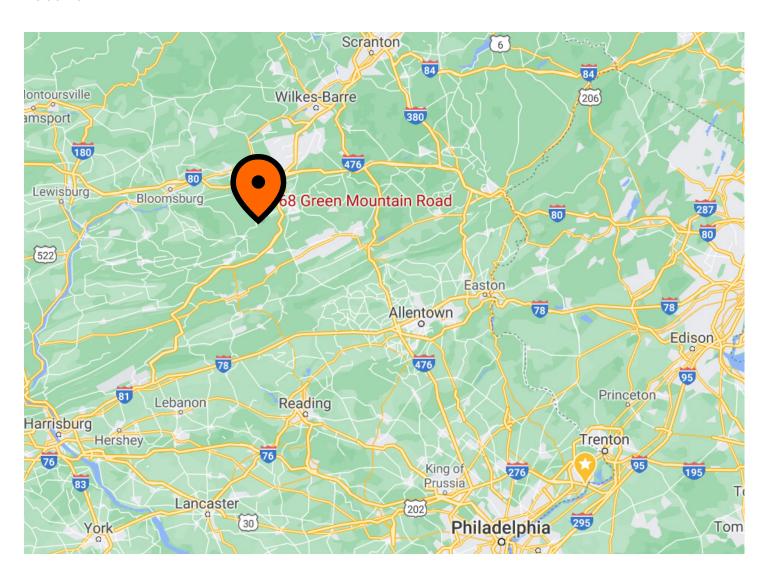

#### Location

2 drive-in doors

35 knock-out panels

ESFR sprinkler system

Ample car parking

Located in the Humboldt Industrial Park just off Exit 143 of I–81, and just 8 miles south of I–80