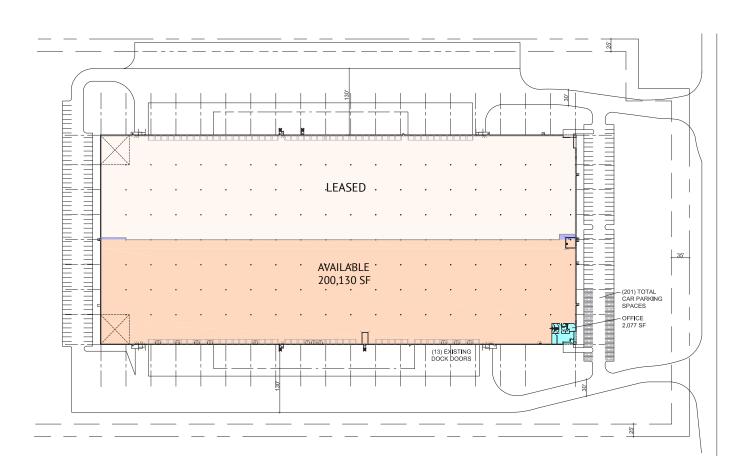

# 68 Green Mountain Rd

Hazleton, PA

| Key Facts       |                  |
|-----------------|------------------|
| Building type   | Industrial space |
| Building size   | 400,260 SF       |
| Space available | 200,130 SF       |

### **Building Specifications**

| 200,130 SF available for lease |  |
|--------------------------------|--|
| Ready for occupancy            |  |
| 2,077 SF of office space       |  |
| 50' x 50' column spacing       |  |
| 32' clear ceiling height       |  |
| 11 dock doors                  |  |

2 drive-in doors

35 knock-out panels

ESFR sprinkler system

Ample car parking

Located in the Humboldt Industrial Park just off Exit 143 of I–81, and just 8 miles south of I–80