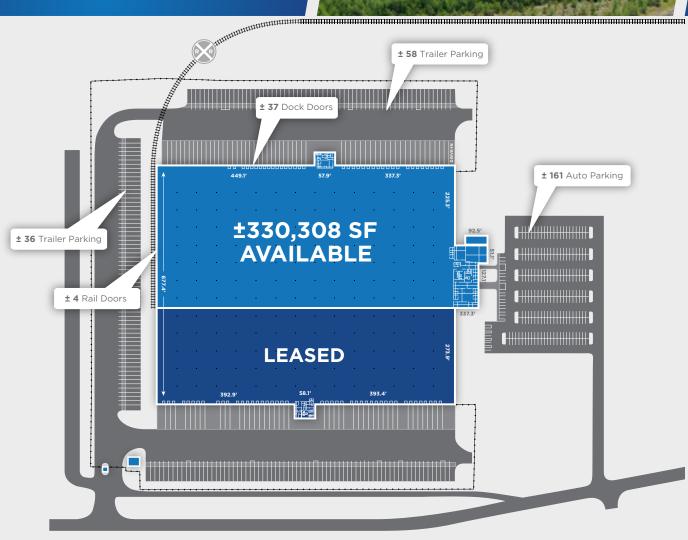

# **BUILDING SPECS**

| BUILDING AREA  | ±589,590 SF                                         | DOCK DOORS      | 37 doors, fully equipped (9' x 10') |
|----------------|-----------------------------------------------------|-----------------|-------------------------------------|
| AVAILABLE AREA | ±330,308 SF                                         | DRIVE-IN DOOR   | 1 door                              |
| OFFICE AREA    | ±7,677 SF office space<br>±2,499 SF warehouse space | RAIL ACCESS     | 4 doors                             |
| COLUMN SPACING | 50' x 56' (75' Speed Bay)                           | AUTO PARKING    | 161 spaces                          |
| CONFIGURATION  | Single Load                                         | TRAILER PARKING | 94 spaces                           |
| CLEAR HEIGHT   | 33' - 40'                                           | FIRE PROTECTION | ESFR                                |
| LIGHTING       | LED                                                 |                 |                                     |