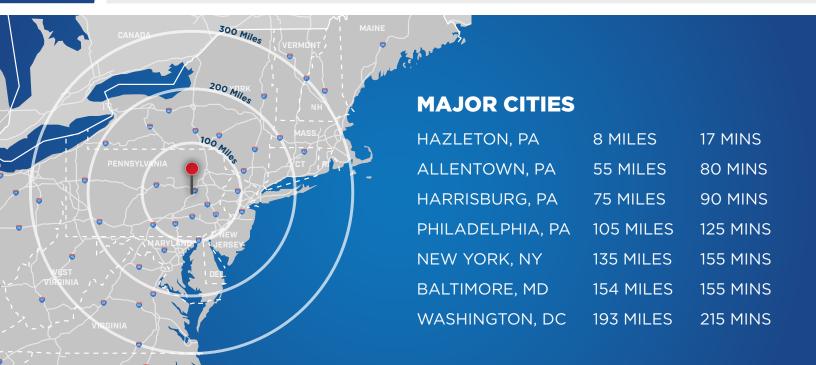

## **LOCATION OVERVIEW**

Northeastern Pennsylvania is one of the fastest growing Industrial real estate markets due to its convenient access to I-81 and I-80. This location allows access to over 50% of the United States population within a 10 hour truck drive.