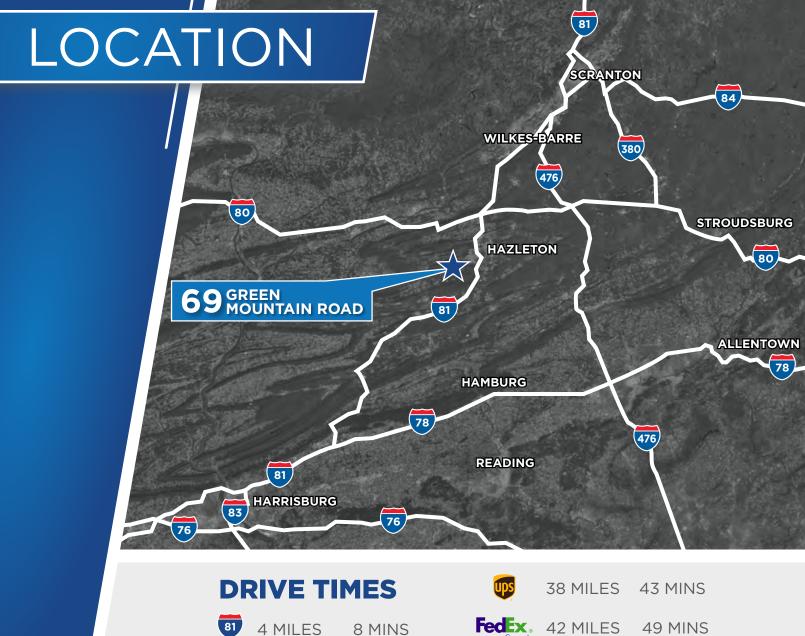

## **LOCATION OVERVIEW**

Northeastern Pennsylvania is one of the fastest growing Industrial real estate markets due to its convenient access to I-81 and I-80. This location allows access to over 50% of the United States population within a 10 hour truck drive.

25 MILES 31 MINS

135 MILES 145 MINS