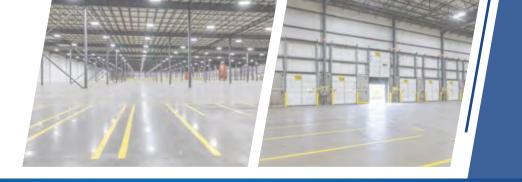

# **BUILDING SPECS**

| BUILDING AREA  | ±589,590 SF                                         | DOCK DOORS      | 37 doors, fully equipped (9' x 10') |
|----------------|-----------------------------------------------------|-----------------|-------------------------------------|
| AVAILABLE AREA | ±330,308 SF                                         | DRIVE-IN DOOR   | 1 door                              |
| OFFICE AREA    | ±7,677 SF office space<br>±2,499 SF warehouse space | RAIL ACCESS     | 4 doors                             |
| COLUMN SPACING | 50' x 56' (75' Speed Bay)                           | AUTO PARKING    | 161 spaces                          |
| CONFIGURATION  | Single Load                                         | TRAILER PARKING | 94 spaces                           |
| CLEAR HEIGHT   | 33' - 40'                                           | FIRE PROTECTION | ESFR                                |
| LIGHTING       | LED                                                 |                 |                                     |