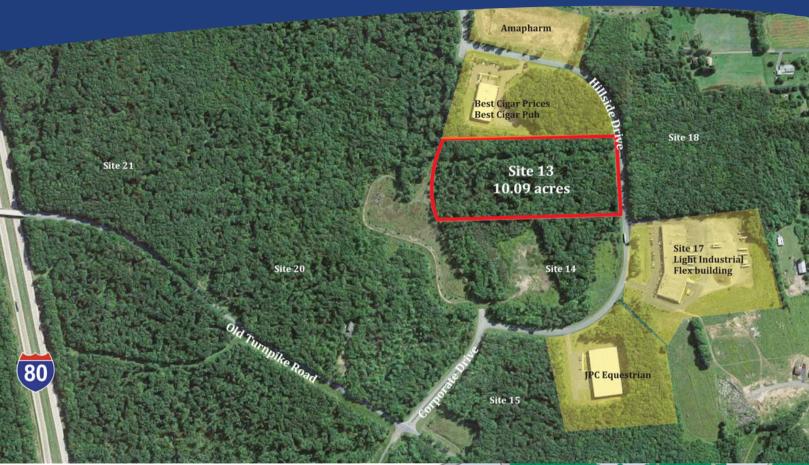

# **CAN DO Corporate Center**

Site 13: Hillside Drive

For Sale: 10.09 Acres

Current Owner: CAN DO, Inc.

Previous Site Use: Undeveloped

Site Acreage: 10.09 acres

**Site Description:**Gentle in topography

Address: Hillside Drive Drums, PA 18222

**Zoning:**Business Park

#### **Business Park Neighbors:**

Hazleton Area School District (Academy of Sciences & Arts & Humanities Academy), Amapharm, Best Cigar Prices, Best Cigar Pub, JPC Equestrian, Holiday Inn Express