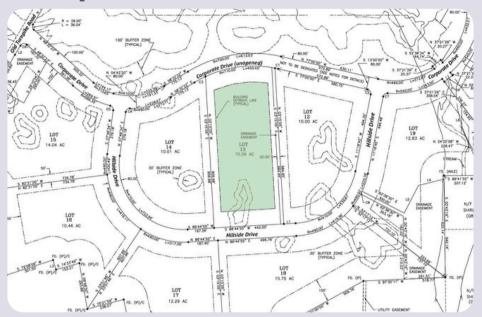

### **Proposed Site Plan**

Current Owner: CAN DO, Inc.

Previous Site Use: Undeveloped

Site Acreage: 10.09 acres

**Site Description:**Gentle in topography

Address: Hillside Drive Drums, PA 18222

**Zoning:**Business Park