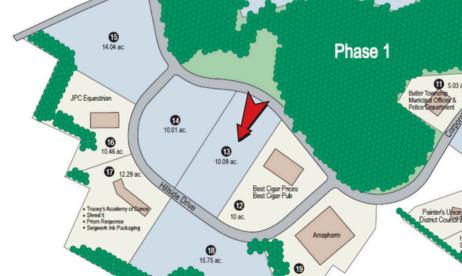

# Site Details

Current Owner: CAN DO, Inc.

Previous Site Use: Undeveloped

Site Acreage: 10.09 acres

**Site Description:**Gentle in topography

Address: Hillside Drive Drums, PA 18222

**Zoning:**Business Park