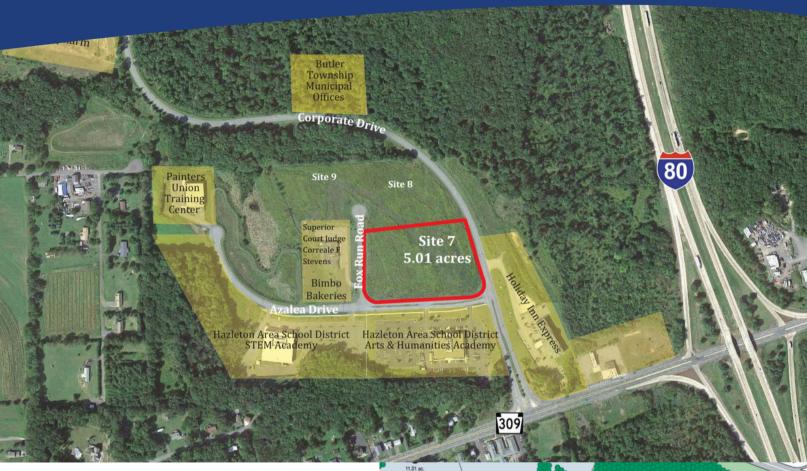

# **CAN DO Corporate Center**

Site 7: Azalea Drive and Fox Run Road

For Sale: 5.01 Acres

Current Owner: CAN DO. Inc.

Previous Site Use: Undeveloped

Site Acreage: 5.01 acres

**Site Description:**Gentle in topography

Address: Fox Run Road Drums, PA 18222

**Zoning:**Business Park

Business Park Neighbors: Hazleton Area School District (Academy of Sciences & Arts & Humanities Academy), Amapharm, Best Cigar Prices, Best Cigar Pub, JPC Equestrian, Holiday Inn Express