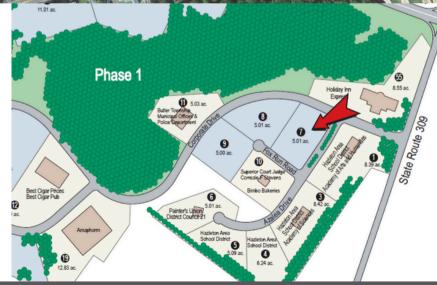

# **CAN DO Corporate Center**

Site 7: Azalea Drive and Fox Run Road

For Sale: 5.01 Acres



### **CAN DO Corporate Center**

Industrial site suited for:

- Back Office
- Customer Support
- Corporate Headquarters





The CAN DO Corporate Center is located in Northeastern Pennsylvania adjacent to Interstate 80 and State Route 309. Just 2 miles to the junction of Interstates 80 & 81 and within a couple hours of New York & Philadelphia.



## Site Details

## **Proposed Site Plan**



### **Existing Utilities:**

All utilities are to the property boundary.

Electric:

**Natural Gas:** 

Water & Sewer:

**Telecommunications:** 

**PPL Electric Utilities** 

**UGI Utilities** 

CAN DO, Inc.

**Frontier Communications** 

- Services Offered:
  - All transport services including: Packet VX, Packet Optical, EIA/EVPL, 1B, PBX trunks, ISDN, PRI, Digital Centrex, ATM, Frame Relay, T-1 & T-3
- Available Bandwidth:
  - $\circ \ \ \text{T-1, T-3, OC3, OC12, OC48 (per customers request)}$
  - Ethernet up to 1 Gig