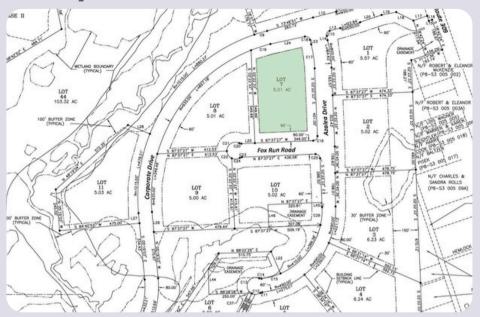

## **Proposed Site Plan**

Current Owner: CAN DO. Inc.

Previous Site Use: Undeveloped

Site Acreage: 5.01 acres

**Site Description:**Gentle in topography

Address: Fox Run Road Drums, PA 18222

**Zoning:**Business Park

Business Park Neighbors: Hazleton Area School District (Academy of Sciences & Arts & Humanities Academy), Amapharm, Best Cigar Prices, Best Cigar Pub, JPC Equestrian, Holiday Inn Express