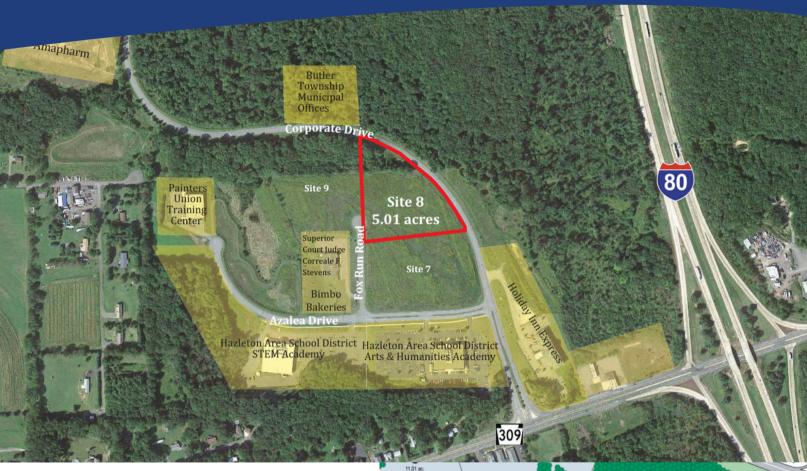

## **CAN DO Corporate Center**

Site 8: Fox Run Road

For Sale: 5.01 Acres

Current Owner: CAN DO, Inc.

Previous Site Use: Undeveloped

Site Acreage: 5.01 acres

Site Description: Gentle in topography

Address: Fox Run Road Drums, PA 18222

**Zoning:**Business Park

#### **Business Park Neighbors:**

Hazleton Area School District (Academy of Sciences & Arts & Humanities Academy), Amapharm, Best Cigar Prices, Best Cigar Pub, JPC Equestrian, Holiday Inn Express