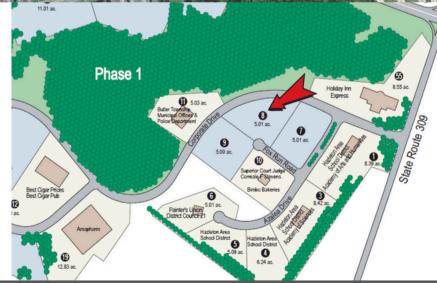

## **CAN DO Corporate Center**

Site 8: Fox Run Road

For Sale: 5.01 Acres

Current Owner: CAN DO, Inc.

Previous Site Use: Undeveloped

Site Acreage: 5.01 acres

Site Description: Gentle in topography

Address: Fox Run Road Drums, PA 18222

**Zoning:**Business Park

#### **Business Park Neighbors:**

Hazleton Area School District (Academy of Sciences & Arts & Humanities Academy), Amapharm, Best Cigar Prices, Best Cigar Pub, JPC Equestrian, Holiday Inn Express