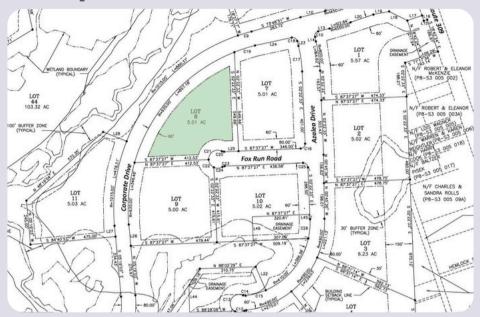

### **Proposed Site Plan**

Current Owner: CAN DO, Inc.

Previous Site Use: Undeveloped

Site Acreage: 5.01 acres

Site Description: Gentle in topography

Address: Fox Run Road Drums, PA 18222

**Zoning:**Business Park