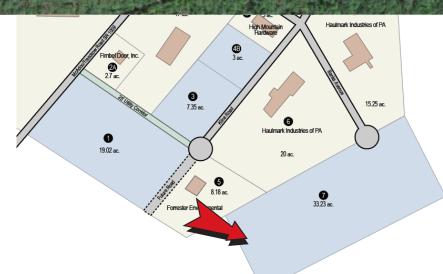

## **Proposed Site Plan**

### **Proximity to Hub Airport:**

40 miles from Wilke-Barre / Scranton International Airport

47 miles from Lehigh Valley International Airport

Current Owner: CAN DO, Inc.

Previous Site Use: Undeveloped

Site Acreage: 33.23 acres

Address: Banks Avenue McAdoo, PA 18237

Zoning: Industrial

Neighboring Properties: UTC Cargo, PSI Container, Altadis USA, High Mountain Hardware