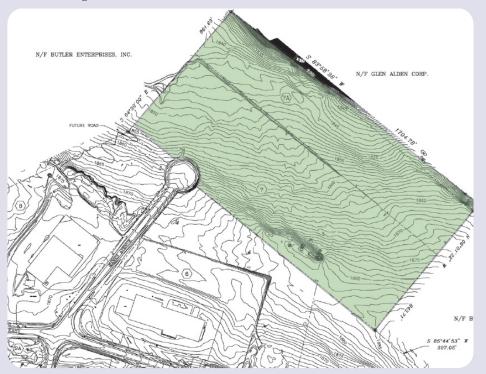

## **Proposed Site Plan**

### **Proximity to Hub Airport:**

40 miles from Wilke-Barre / Scranton International Airport

47 miles from Lehigh Valley International Airport

Current Owner: CAN DO, Inc.

Previous Site Use: Undeveloped

Site Acreage: 33.23 acres