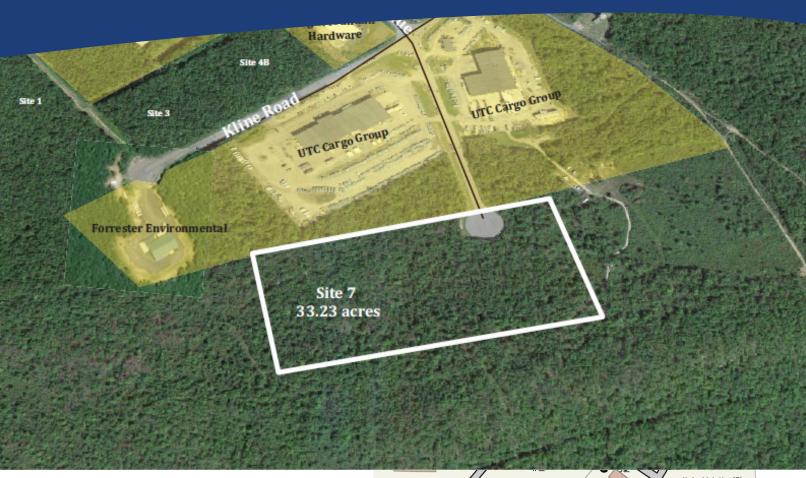

## Site 7: Banks Avenue

For Sale: 33.23 Acres

### **Proximity to Hub Airport:**

40 miles from Wilke-Barre / Scranton International Airport

47 miles from Lehigh Valley International Airport

Current Owner: CAN DO, Inc.

Previous Site Use: Undeveloped

Site Acreage: 33.23 acres

Address: Banks Avenue McAdoo, PA 18237

Zoning: Industrial

Neighboring Properties: UTC Cargo, PSI Container, Altadis USA, High Mountain Hardware